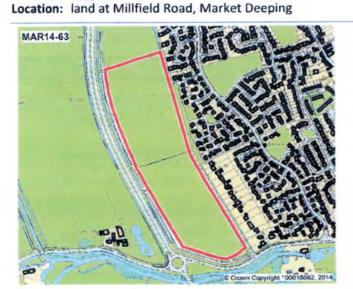

Millfield has been rejected as a site for development for valid reasons time and again in the past and any future applications will likewise be contested. If "the goalposts" have now been moved to permit development, it is not commendable. Importantly, local dog walkers, walkers and joggers can also claim PRESCRIPTIVE EASEMENT for Millfield. Please see attached Document D (2014 rejection) and Document E (2018 rejection).