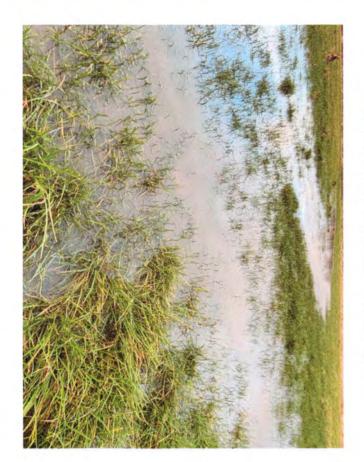

In the Site Assessment Report, Millfield has 2 REDS for 2 MAJORS: surface water flood risk and because it is in a mineral safeguarding area. A sewage pumping main diagonally crosses the north field and this periodically leaks and floods. After heavy rainfall, Millfield is saturated and surface water 'lakes' appear, much to the delight of dogs. Millfield is very near to a flood zone of the River Welland and run off water from development could pose a high risk to other properties. Please see Document F (flood photos).