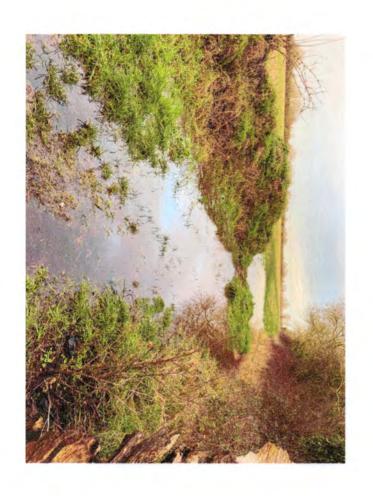

In the Site Assessment Report, Millfield has 2 REDS for 2 MAJORS: surface water flood risk and because it is in a mineral safeguarding area. A sewage pumping main diagonally crosses the north field and this periodically leaks and floods. After heavy rainfall, Millfield is saturated and surface water 'lakes' appear, much to the delight of dogs. Millfield is very near to a flood zone of the River Welland and run off water from development could pose a high risk to other properties. Please see Document F (flood photos).