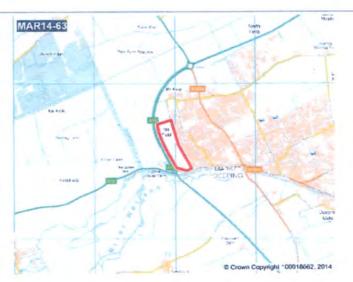

Millfield has been rejected as a site for development for valid reasons time and again in the past and any future applications will likewise be contested. If "the goalposts" have now been moved to permit development, it is not commendable. Importantly, local dog walkers, walkers and joggers can also claim PRESCRIPTIVE EASEMENT for Millfield. Please see attached Document D (2014 rejection) and Document E (2018 rejection).