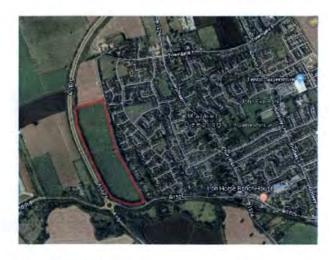

In response to the consultation for the Draft Local Plan, the Friends of Millfield are conducting a petition which, when completed, will be presented by Sir John Hayes MP to Parliament on our behalf to urge SKDC to remove Site SKPR-144 from the Draft Local Plan and designate it as a Local Green Space. The petition to date (Document A) can be viewed by following the link below:

Residents of The Deepings have used Millfield as a place for formal and informal recreation since 1882 when the Oddfellows Charity began their annual sports galas on the field. Millfield, grass land,

has at the same time been used for low level agriculture e.g. for grazing or annually cutting the grass for hay which has enabled formal events and informal recreation to take place simultaneously for over 140 years. This, along with Millfield Road, the country lane that runs parallel to Mill Field, is why it is so "cherished" (to quote Inspector Martin Edwards) by the local community. This community has protested and objected to attempts to change the rural character of this area. SKDC's consultation for the Draft Local Plan has been very unsatisfactory. There have been no opportunities for residents to meet SKDC councillors, question decisions or make their views heard. The two online "Consultations" were mere presentations. "Questions" supposedly submitted during the live event had prepared answers read out and questions the Friends of Millfield raised were left unanswered. Please see attached Document B (Consultation Road Show 2017) & Document C (Deepings School event May 2018) and consider Policy SP4 and the Localism Act which encourages local residents to influence planning decisions.

Millfield has been rejected as a site for development for valid reasons time and again in the past and any future applications will likewise be contested. If "the goalposts" have now been moved to permit development, it is not commendable. Importantly, local dog walkers, walkers and joggers can also claim PRESCRIPTIVE EASEMENT for Millfield. Please see attached Document D (2014 rejection) and Document E (2018 rejection).