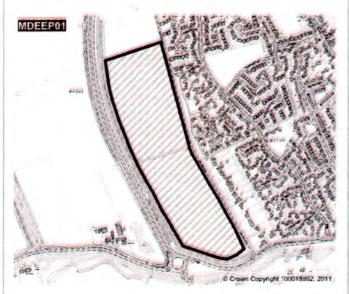

Millfield has been rejected as a site for development for valid reasons time and again in the past and any future applications will likewise be contested. If "the goalposts" have now been moved to permit development, it is not commendable. Importantly, local dog walkers, walkers and joggers can also claim PRESCRIPTIVE EASEMENT for Millfield. Please see attached Document D (2014 rejection) and Document E (2018 rejection).