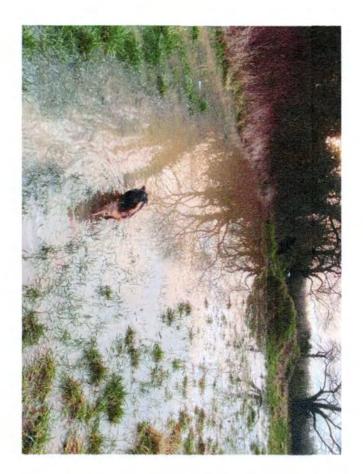

In the Site Assessment Report, Millfield has 2 REDS for 2 MAJORS: surface water flood risk and because it is in a mineral safeguarding area. A sewage pumping main diagonally crosses the north field and this periodically leaks and floods. After heavy rainfall, Millfield is saturated and surface water 'lakes' appear, much to the delight of dogs. Millfield is very near to a flood zone of the River Welland and run off water from development could pose a high risk to other properties. Please see Document F (flood photos).