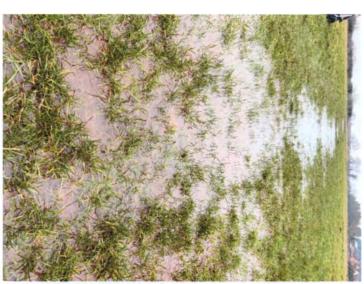

In the Site Assessment Report, Millfield has 2 REDS for 2 MAJORS: surface water flood risk and because it is in a mineral safeguarding area. A sewage pumping main diagonally crosses the north field and this periodically leaks and floods. After heavy rainfall, Millfield is saturated and surface water 'lakes' appear, much to the delight of dogs. Millfield is very near to a flood zone of the River Welland and run off water from development could pose a high risk to other properties. Please see Document F (flood photos).