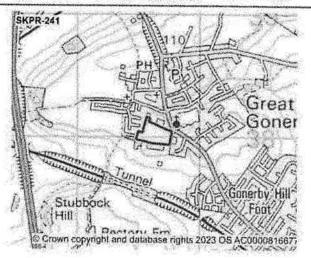

### Please complete this survey before 18 April.

Thank you for your kind support.

Kind regards

Tim Bridle

Chairperson

Great Gonerby Church Lane development

Ref: SKPR-241 Parish: Great Gonerby Proposed Use: Residential Preferred Site Ves

Location: Land off Church Lane, Great Gonerby, South Kesteven, , Lincolns Land Type: Greenfield Site Size: 3.6

SKPR-241 SKRPR-241 SKRPR-241

| Settlement Hierarchy                                                | Assessment<br>Larger Village                                                                                                                                                                                                                                                                                                    |
|---------------------------------------------------------------------|---------------------------------------------------------------------------------------------------------------------------------------------------------------------------------------------------------------------------------------------------------------------------------------------------------------------------------|
| Site Deliverability Timetable                                       | Short Term (0-5 years)                                                                                                                                                                                                                                                                                                          |
| Located / Overlap with a Flood Zone                                 | No                                                                                                                                                                                                                                                                                                                              |
| % of Overlap with Flood Zone 2                                      | N/A                                                                                                                                                                                                                                                                                                                             |
| % of Overlap with Flood Zone 3                                      | N/A                                                                                                                                                                                                                                                                                                                             |
| Statutory consultee comment on Flood Risk<br>(Environment Agency)   | No comment from Environment Agency                                                                                                                                                                                                                                                                                              |
| Surface Water Flood Risk                                            | Yes                                                                                                                                                                                                                                                                                                                             |
| Proximity to closest Designated Site (SAC, SPA, SSSI)               | 0km + 5km                                                                                                                                                                                                                                                                                                                       |
| Statutory consultee comment on Designated Site (SAC, SPA, SSSI)     | No comment from Natural England                                                                                                                                                                                                                                                                                                 |
| Impact on the Strategic Highway Network                             | Moderate                                                                                                                                                                                                                                                                                                                        |
| Statutory comments on Highway Network (Highways<br>England)         | Less than 3kms, however number of trips to reach multiple SRn are less than 40. Hence, moderate impact:                                                                                                                                                                                                                         |
| Impact on the Local Highway Network                                 | Moderate                                                                                                                                                                                                                                                                                                                        |
| Impact on the Local Road Network                                    | Moderate                                                                                                                                                                                                                                                                                                                        |
| Statutory comments on Highway Network (Lincolnshire County Council) | Church Lane single track restricted byway. Surfaced to bend only. No footways/kerbing/drainage. Would require bringing up to adoptable standard to point of access. Improvements to link to PROW. SW flood issues. Church Lane jnc with Grantham Road vis ok. FW provision to Grantham ok with good access to shops and school. |
| Does the site have suitable access                                  | Part                                                                                                                                                                                                                                                                                                                            |
| Site Affected by Minerals and Waste Policy                          | No                                                                                                                                                                                                                                                                                                                              |
| Minerals and Waste Policy Code                                      | N/A                                                                                                                                                                                                                                                                                                                             |
| Statutory consultee comment on Minerals and Waste                   | No comment from Lincolnshire County Council                                                                                                                                                                                                                                                                                     |