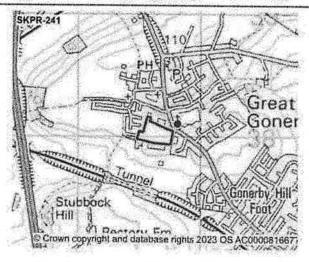

### Please complete this survey before 18 April.

Thank you for your kind support.

Kind regards

Tim Bridle

Chairperson

Great Gonerby Church Lane development

Ref: SKPR-241 Parish: Great Gonerby Proposed Use: Residential Preferred Site Ves

Location: Land off Church Lane, Great Gonerby, South Kesteven, , Lincolns Land Type: Greenfield Site Size: 3.6

SKPR-241 SKRPR-241 SKRPR-241

| Settlement Hierarchy                                                | Assessment<br>Larger Village                                                                                                                                                                                                                                                                                                    |
|---------------------------------------------------------------------|---------------------------------------------------------------------------------------------------------------------------------------------------------------------------------------------------------------------------------------------------------------------------------------------------------------------------------|
| Site Deliverability Timetable                                       | Short Term (0-5 years)                                                                                                                                                                                                                                                                                                          |
| Located / Overlap with a Flood Zone                                 | No                                                                                                                                                                                                                                                                                                                              |
| % of Overlap with Flood Zone 2                                      | N/A                                                                                                                                                                                                                                                                                                                             |
| % of Overlap with Flood Zone 3                                      | N/A                                                                                                                                                                                                                                                                                                                             |
| Statutory consultee comment on Flood Risk<br>(Environment Agency)   | No comment from Environment Agency                                                                                                                                                                                                                                                                                              |
| Surface Water Flood Risk                                            | Yes                                                                                                                                                                                                                                                                                                                             |
| Proximity to closest Designated Site (SAC, SPA, SSSI)               | 0km + 5km                                                                                                                                                                                                                                                                                                                       |
| Statutory consultee comment on Designated Site (SAC, SPA, SSSI)     | No comment from Natural England                                                                                                                                                                                                                                                                                                 |
| Impact on the Strategic Highway Network                             | Moderate                                                                                                                                                                                                                                                                                                                        |
| Statutory comments on Highway Network (Highways<br>England)         | Less than 3kms, however number of trips to reach multiple SRn are less than 40. Hence, moderate impact:                                                                                                                                                                                                                         |
| Impact on the Local Highway Network                                 | Moderate                                                                                                                                                                                                                                                                                                                        |
| Impact on the Local Road Network                                    | Moderate                                                                                                                                                                                                                                                                                                                        |
| Statutory comments on Highway Network (Lincolnshire County Council) | Church Lane single track restricted byway. Surfaced to bend only. No footways/kerbing/drainage. Would require bringing up to adoptable standard to point of access. Improvements to link to PROW. SW flood issues. Church Lane jnc with Grantham Road vis ok. FW provision to Grantham ok with good access to shops and school. |
| Does the site have suitable access                                  | Part                                                                                                                                                                                                                                                                                                                            |
| Site Affected by Minerals and Waste Policy                          | No                                                                                                                                                                                                                                                                                                                              |
| Minerals and Waste Policy Code                                      | N/A                                                                                                                                                                                                                                                                                                                             |
| Statutory consultee comment on Minerals and Waste                   | No comment from Lincolnshire County Council                                                                                                                                                                                                                                                                                     |