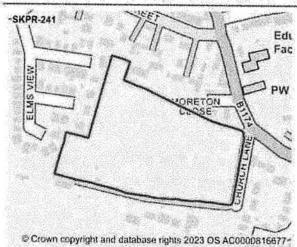

Location: Land off Church Lane, Great Gonerby, South Kesteven, , Lincolns Land Type: Greenfield Site Size: 3.6

SKPR-241 SKRPR-241 SKRPR-241

| Settlement Hierarchy                                                | Assessment<br>Larger Village                                                                                                                                                                                                                                                                                                    |
|---------------------------------------------------------------------|---------------------------------------------------------------------------------------------------------------------------------------------------------------------------------------------------------------------------------------------------------------------------------------------------------------------------------|
| Site Deliverability Timetable                                       | Short Term (0-5 years)                                                                                                                                                                                                                                                                                                          |
| Located / Overlap with a Flood Zone                                 | No                                                                                                                                                                                                                                                                                                                              |
| % of Overlap with Flood Zone 2                                      | N/A                                                                                                                                                                                                                                                                                                                             |
| % of Overlap with Flood Zone 3                                      | N/A                                                                                                                                                                                                                                                                                                                             |
| Statutory consultee comment on Flood Risk<br>(Environment Agency)   | No comment from Environment Agency                                                                                                                                                                                                                                                                                              |
| Surface Water Flood Risk                                            | Yes                                                                                                                                                                                                                                                                                                                             |
| Proximity to closest Designated Site (SAC, SPA, SSSI)               | 0km + 5km                                                                                                                                                                                                                                                                                                                       |
| Statutory consultee comment on Designated Site (SAC, SPA, SSSI)     | No comment from Natural England                                                                                                                                                                                                                                                                                                 |
| Impact on the Strategic Highway Network                             | Moderate                                                                                                                                                                                                                                                                                                                        |
| Statutory comments on Highway Network (Highways<br>England)         | Less than 3kms, however number of trips to reach multiple SRn are less than 40. Hence, moderate impact:                                                                                                                                                                                                                         |
| Impact on the Local Highway Network                                 | Moderate                                                                                                                                                                                                                                                                                                                        |
| Impact on the Local Road Network                                    | Moderate                                                                                                                                                                                                                                                                                                                        |
| Statutory comments on Highway Network (Lincolnshire County Council) | Church Lane single track restricted byway. Surfaced to bend only. No footways/kerbing/drainage. Would require bringing up to adoptable standard to point of access. Improvements to link to PROW. SW flood issues. Church Lane jnc with Grantham Road vis ok. FW provision to Grantham ok with good access to shops and school. |
| Does the site have suitable access                                  | Part                                                                                                                                                                                                                                                                                                                            |
| Site Affected by Minerals and Waste Policy                          | No                                                                                                                                                                                                                                                                                                                              |
| Minerals and Waste Policy Code                                      | N/A                                                                                                                                                                                                                                                                                                                             |
| Statutory consultee comment on Minerals and Waste                   | No comment from Lincolnshire County Council                                                                                                                                                                                                                                                                                     |

Location: Land off Church Lane, Great Gonerby, South Kesteven, , Lincolns Land Type: Greenfield

Site Size: 3.6

Major Contraints

| Constraint                                                          | Assessment                                                                                                                                                                                                                                                                                                                      |
|---------------------------------------------------------------------|---------------------------------------------------------------------------------------------------------------------------------------------------------------------------------------------------------------------------------------------------------------------------------------------------------------------------------|
| Settlement Hierarchy                                                | Larger Village                                                                                                                                                                                                                                                                                                                  |
| Site Deliverability Timetable                                       | Short Term (0-5 years)                                                                                                                                                                                                                                                                                                          |
| Located / Overlap with a Flood Zone                                 | No                                                                                                                                                                                                                                                                                                                              |
| % of Overlap with Flood Zone 2                                      | N/A                                                                                                                                                                                                                                                                                                                             |
| % of Overlap with Flood Zone 3                                      | N/A                                                                                                                                                                                                                                                                                                                             |
| Statutory consultee comment on Flood Risk<br>(Environment Agency)   | No comment from Environment Agency                                                                                                                                                                                                                                                                                              |
| Surface Water Flood Risk                                            | Yes                                                                                                                                                                                                                                                                                                                             |
| Proximity to closest Designated Site (SAC, SPA, SSSI)               | 0km - 5km                                                                                                                                                                                                                                                                                                                       |
| Statutory consultee comment on Designated Site (SAC, SPA, SSSI)     | No comment from Natural England                                                                                                                                                                                                                                                                                                 |
| Impact on the Strategic Highway Network                             | Moderate                                                                                                                                                                                                                                                                                                                        |
| Statutory comments on Highway Network (Highways<br>England)         | Less than 3kms, however number of trips to reach multiple SRn are less than 40. Hence, moderate impact.                                                                                                                                                                                                                         |
| Impact on the Local Highway Network                                 | Moderate                                                                                                                                                                                                                                                                                                                        |
| Impact on the Local Road Network                                    | Moderate                                                                                                                                                                                                                                                                                                                        |
| Statutory comments on Highway Network (Lincolnshire County Council) | Church Lane single track restricted byway. Surfaced to bend only. No footways/kerbing/drainage. Would require bringing up to adoptable standard to point of access. Improvements to link to PROW. SW flood issues. Church Lane jnc with Grantham Road vis ok. FW provision to Grantham ok with good access to shops and school. |
| Does the site have suitable access                                  | Part                                                                                                                                                                                                                                                                                                                            |
| Site Affected by Minerals and Waste Policy                          | No                                                                                                                                                                                                                                                                                                                              |
| Minerals and Waste Policy Code                                      | N/A                                                                                                                                                                                                                                                                                                                             |
| Statutory consultee comment on Minerals and Waste                   | No comment from Lincolnshire County Council                                                                                                                                                                                                                                                                                     |

Preferred Site:

Location: Land off Church Lane, Great Gonerby, South Kesteven, , Lincolns Land Type: Greenfield

Site Size: 3.6

Major Contraints

| Constraint<br>Settlement Hierarchy                                  | Assessment<br>Larger Village                                                                                                                                                                                                                                                                                                    |
|---------------------------------------------------------------------|---------------------------------------------------------------------------------------------------------------------------------------------------------------------------------------------------------------------------------------------------------------------------------------------------------------------------------|
| Site Deliverability Timetable                                       | Short Term (0-5 years)                                                                                                                                                                                                                                                                                                          |
| Located / Overlap with a Flood Zone                                 | No                                                                                                                                                                                                                                                                                                                              |
| % of Overlap with Flood Zone 2                                      | N/A                                                                                                                                                                                                                                                                                                                             |
| % of Overlap with Flood Zone 3                                      | N/A                                                                                                                                                                                                                                                                                                                             |
| Statutory consultee comment on Flood Risk<br>(Environment Agency)   | No comment from Environment Agency                                                                                                                                                                                                                                                                                              |
| Surface Water Flood Risk                                            | Yes                                                                                                                                                                                                                                                                                                                             |
| Proximity to closest Designated Site (SAC, SPA, SSSI)               | 0km - 5km                                                                                                                                                                                                                                                                                                                       |
| Statutory consultee comment on Designated Site (SAC, SPA, SSSI)     | No comment from Natural England                                                                                                                                                                                                                                                                                                 |
| Impact on the Strategic Highway Network                             | Moderate                                                                                                                                                                                                                                                                                                                        |
| Statutory comments on Highway Network (Highways<br>England)         | Less than 3kms, however number of trips to reach multiple SRn are less than 40. Hence, moderate impact.                                                                                                                                                                                                                         |
| Impact on the Local Highway Network                                 | Moderate                                                                                                                                                                                                                                                                                                                        |
| Impact on the Local Road Network                                    | Moderate                                                                                                                                                                                                                                                                                                                        |
| Statutory comments on Highway Network (Lincolnshire County Council) | Church Lane single track restricted byway. Surfaced to bend only. No footways/kerbing/drainage. Would require bringing up to adoptable standard to point of access. Improvements to link to PROW. SW flood issues. Church Lane jnc with Grantham Road vis ok. FW provision to Grantham ok with good access to shops and school. |
| Does the site have suitable access                                  | Part                                                                                                                                                                                                                                                                                                                            |
| Site Affected by Minerals and Waste Policy                          | No                                                                                                                                                                                                                                                                                                                              |
| Minerals and Waste Policy Code                                      | N/A                                                                                                                                                                                                                                                                                                                             |
| Statutory consultee comment on Minerals and Waste                   | No comment from Lincolnshire County Council                                                                                                                                                                                                                                                                                     |

Yes

Location: Land off Church Lane, Great Gonerby, South Kesteven, , Lincolns Land Type: Greenfield

Site Size: 3.6

Major Contraints

Ref: SKPR-241

| Constraint Settlement Hierarchy                                     | Assessment Larger Village                                                                                                                                                                                                                                                                                                       |
|---------------------------------------------------------------------|---------------------------------------------------------------------------------------------------------------------------------------------------------------------------------------------------------------------------------------------------------------------------------------------------------------------------------|
| Site Deliverability Timetable                                       | Short Term (0-5 years)                                                                                                                                                                                                                                                                                                          |
| Located / Overlap with a Flood Zone                                 | No                                                                                                                                                                                                                                                                                                                              |
| % of Overlap with Flood Zone 2                                      | N/A                                                                                                                                                                                                                                                                                                                             |
| % of Overlap with Flood Zone 3                                      | N/A                                                                                                                                                                                                                                                                                                                             |
| Statutory consultee comment on Flood Risk<br>(Environment Agency)   | No comment from Environment Agency                                                                                                                                                                                                                                                                                              |
| Surface Water Flood Risk                                            | Yes                                                                                                                                                                                                                                                                                                                             |
| Proximity to closest Designated Site (SAC, SPA, SSSI)               | 0km - 5km                                                                                                                                                                                                                                                                                                                       |
| Statutory consultee comment on Designated Site (SAC, SPA, SSSI)     | No comment from Natural England                                                                                                                                                                                                                                                                                                 |
| Impact on the Strategic Highway Network                             | Moderate                                                                                                                                                                                                                                                                                                                        |
| Statutory comments on Highway Network (Highways<br>England)         | Less than 3kms, however number of trips to reach multiple SRn are less than 40. Hence, moderate impact:                                                                                                                                                                                                                         |
| Impact on the Local Highway Network                                 | Moderate                                                                                                                                                                                                                                                                                                                        |
| Impact on the Local Road Network                                    | Moderate                                                                                                                                                                                                                                                                                                                        |
| Statutory comments on Highway Network (Lincolnshire County Council) | Church Lane single track restricted byway. Surfaced to bend only. No footways/kerbing/drainage. Would require bringing up to adoptable standard to point of access. Improvements to link to PROW. SW flood issues. Church Lane jnc with Grantham Road vis ok. FW provision to Grantham ok with good access to shops and school. |
| Does the site have suitable access                                  | Part                                                                                                                                                                                                                                                                                                                            |
| Site Affected by Minerals and Waste Policy                          | No                                                                                                                                                                                                                                                                                                                              |
| Minerals and Waste Policy Code                                      | N/A                                                                                                                                                                                                                                                                                                                             |
| Statutory consultee comment on Minerals and Waste                   | No comment from Lincolnshire County Council                                                                                                                                                                                                                                                                                     |

### Please complete this survey before 18 April.

Thank you for your kind support.

Kind regards

Tim Bridle

Chairperson

Ref. SKPR-241 Parish: Great Gonerby Proposed Use: Residential Preferred Site: Yes Location: Land off Church Lane, Great Gonerby, South Kesteven, , Lincolns: Land Type: Greenfield Site Size: 3.6 SKPR-241 SKPR-241 Edu ireat Goner © Crown copyright and database rights 2023 OS AC00008166 Crown copyright and database rights 2023 OS AC0000816677-Major Contraints Constraint Assessment Settlement Hierarchy Larger Village Site Deliverability Timetable Short Term (0-5 years) Located / Overlap with a Flood Zone No % of Overlap with Flood Zone 2 N/A % of Overlap with Flood Zone 3 N/A Statutory consultee comment on Flood Risk No comment from Environment Agency (Environment Agency) Surface Water Flood Risk Yes Proximity to closest Designated Site (SAC, SPA, SSSI) 0km - 5km Statutory consultee comment on Designated Site (SAC, No comment from Natural England SPA, SSSI) Impact on the Strategic Highway Network Moderate Statutory comments on Highway Network (Highways Less than 3kms, however number of trips to reach England) multiple SRn are less than 40. Hence, moderate impact. Impact on the Local Highway Network Moderate Impact on the Local Road Network Moderate Statutory comments on Highway Network (Lincolnshire Church Lane single track restricted byway. Surfaced to County Council) bend only. No footways/kerbing/drainage. Would require bringing up to adoptable standard to point of access. Improvements to link to PROW. SW flood issues. Church Lane inc with Grantham Road vis ok. FW provision to Grantham ok with good access to shops and school.

Location: Land off Church Lane, Great Gonerby, South Kesteven, , Lincolns Land Type: Greenfield

Site Size: 3.6

Major Contraints

| Constraint Settlement Hierarchy                                     | Assessment Larger Village                                                                                                                                                                                                                                                                                                       |
|---------------------------------------------------------------------|---------------------------------------------------------------------------------------------------------------------------------------------------------------------------------------------------------------------------------------------------------------------------------------------------------------------------------|
| Site Deliverability Timetable                                       | Short Term (0-5 years)                                                                                                                                                                                                                                                                                                          |
| Located / Overlap with a Flood Zone                                 | No                                                                                                                                                                                                                                                                                                                              |
| % of Overlap with Flood Zone 2                                      | N/A                                                                                                                                                                                                                                                                                                                             |
| % of Overlap with Flood Zone 3                                      | N/A                                                                                                                                                                                                                                                                                                                             |
| Statutory consultee comment on Flood Risk<br>(Environment Agency)   | No comment from Environment Agency                                                                                                                                                                                                                                                                                              |
| Surface Water Flood Risk                                            | Yes                                                                                                                                                                                                                                                                                                                             |
| Proximity to closest Designated Site (SAC, SPA, SSSI)               | 0km - 5km                                                                                                                                                                                                                                                                                                                       |
| Statutory consultee comment on Designated Site (SAC, SPA, SSSI)     | No comment from Natural England                                                                                                                                                                                                                                                                                                 |
| Impact on the Strategic Highway Network                             | Moderate                                                                                                                                                                                                                                                                                                                        |
| Statutory comments on Highway Network (Highways<br>England)         | Less than 3kms, however number of trips to reach multiple SRn are less than 40. Hence, moderate impact:                                                                                                                                                                                                                         |
| Impact on the Local Highway Network                                 | Moderate                                                                                                                                                                                                                                                                                                                        |
| Impact on the Local Road Network                                    | Moderate                                                                                                                                                                                                                                                                                                                        |
| Statutory comments on Highway Network (Lincolnshire County Council) | Church Lane single track restricted byway. Surfaced to bend only. No footways/kerbing/drainage. Would require bringing up to adoptable standard to point of access. Improvements to link to PROW. SW flood issues. Church Lane jnc with Grantham Road vis ok. FW provision to Grantham ok with good access to shops and school. |
| Does the site have suitable access                                  | Part                                                                                                                                                                                                                                                                                                                            |
| Site Affected by Minerals and Waste Policy                          | No                                                                                                                                                                                                                                                                                                                              |
| Minerals and Waste Policy Code                                      | N/A                                                                                                                                                                                                                                                                                                                             |
| Statutory consultee comment on Minerals and Waste                   | No comment from Lincolnshire County Council                                                                                                                                                                                                                                                                                     |

## Please complete this survey before 18 April.

Thank you for your kind support.

Kind regards

Tim Bridle

Chairperson

Ref: SKPR-241 Parish: Great Gonerby Proposed Use: Residential Preferred Site: Yes Location: Land off Church Lane, Great Gonerby, South Kesteven, , Lincolns Land Type: Greenfield Site Size: 3.6 SKPR-241 SKPR-241 Edu reat Goner Stubback Hill Crown copyright and database rights 2023 OS AC000081667 © Crown copyright and database rights 2023 OS AC0000816677-Major Contraints Constraint Assessment Settlement Hierarchy Larger Village Site Deliverability Timetable Short Term (0-5 years) Located / Overlap with a Flood Zone No % of Overlap with Flood Zone 2 N/A % of Overlap with Flood Zone 3 N/A Statutory consultee comment on Flood Risk No comment from Environment Agency (Environment Agency) Surface Water Flood Risk Yes Proximity to closest Designated Site (SAC, SPA, SSSI) 0km - 5km Statutory consultee comment on Designated Site (SAC, No comment from Natural England SPA, SSSI) Impact on the Strategic Highway Network Moderate Statutory comments on Highway Network (Highways Less than 3kms, however number of trips to reach England) multiple SRn are less than 40. Hence, moderate impact. Impact on the Local Highway Network Moderate Impact on the Local Road Network Moderate Statutory comments on Highway Network (Lincolnshire Church Lane single track restricted byway. Surfaced to County Council) bend only. No footways/kerbing/drainage. Would require bringing up to adoptable standard to point of access. Improvements to link to PROW. SW flood issues. Church Lane jnc with Grantham Road vis ok. FW provision to Grantham ok with good access to shops and school. Does the site have suitable access Part Site Affected by Minerals and Waste Policy No Minerals and Waste Policy Code N/A

## Please complete this survey before 18 April.

Thank you for your kind support.

Kind regards

Tim Bridle

Chairperson

Ref: SKPR-241 Parish: Great Gonerby Proposed Use: Residential Preferred Site: Yes Location: Land off Church Lane, Great Gonerby, South Kesteven, , Lincolns Land Type: Greenfield Site Size: 3.6 SKPR-241 **SKPR-241** Edi Goner Crown copyright and database rights 2023 OS AC0000816677-Crown copyright and database rights 2023 OS AC00008166 Major Contraints Constraint Assessment Settlement Hierarchy Larger Village Site Deliverability Timetable Short Term (0-5 years) Located / Overlap with a Flood Zone No % of Overlap with Flood Zone 2 N/A % of Overlap with Flood Zone 3 N/A Statutory consultee comment on Flood Risk No comment from Environment Agency (Environment Agency) Surface Water Flood Risk Yes Proximity to closest Designated Site (SAC, SPA, SSSI) 0km - 5km Statutory consultee comment on Designated Site (SAC, No comment from Natural England SPA, SSSI) Impact on the Strategic Highway Network Moderate Statutory comments on Highway Network (Highways Less than 3kms, however number of trips to reach England) multiple SRn are less than 40. Hence, moderate impact: Impact on the Local Highway Network Moderate Impact on the Local Road Network Moderate Statutory comments on Highway Network (Lincolnshire Church Lane single track restricted byway. Surfaced to County Council) bend only. No footways/kerbing/drainage. Would require bringing up to adoptable standard to point of access. Improvements to link to PROW. SW flood issues. Church Lane jnc with Grantham Road vis ok. FW provision to Grantham ok with good access to shops and school, Does the site have suitable access Part Site Affected by Minerals and Waste Policy No Minerals and Waste Policy Code N/A Statutory consultee comment on Minerals and Waste