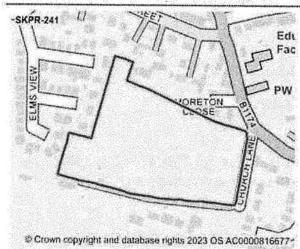

Location: Land off Church Lane, Great Gonerby, South Kesteven, , Lincolns Land Type: Greenfield Site Size: 3.6

SKPR-241 SKRPR-241 SKRPR-241

| Settlement Hierarchy                                                | Assessment<br>Larger Village                                                                                                                                                                                                                                                                                                    |
|---------------------------------------------------------------------|---------------------------------------------------------------------------------------------------------------------------------------------------------------------------------------------------------------------------------------------------------------------------------------------------------------------------------|
| Site Deliverability Timetable                                       | Short Term (0-5 years)                                                                                                                                                                                                                                                                                                          |
| Located / Overlap with a Flood Zone                                 | No                                                                                                                                                                                                                                                                                                                              |
| % of Overlap with Flood Zone 2                                      | N/A                                                                                                                                                                                                                                                                                                                             |
| % of Overlap with Flood Zone 3                                      | N/A                                                                                                                                                                                                                                                                                                                             |
| Statutory consultee comment on Flood Risk<br>(Environment Agency)   | No comment from Environment Agency                                                                                                                                                                                                                                                                                              |
| Surface Water Flood Risk                                            | Yes                                                                                                                                                                                                                                                                                                                             |
| Proximity to closest Designated Site (SAC, SPA, SSSI)               | 0km + 5km                                                                                                                                                                                                                                                                                                                       |
| Statutory consultee comment on Designated Site (SAC, SPA, SSSI)     | No comment from Natural England                                                                                                                                                                                                                                                                                                 |
| Impact on the Strategic Highway Network                             | Moderate                                                                                                                                                                                                                                                                                                                        |
| Statutory comments on Highway Network (Highways<br>England)         | Less than 3kms, however number of trips to reach multiple SRn are less than 40. Hence, moderate impact:                                                                                                                                                                                                                         |
| Impact on the Local Highway Network                                 | Moderate                                                                                                                                                                                                                                                                                                                        |
| Impact on the Local Road Network                                    | Moderate                                                                                                                                                                                                                                                                                                                        |
| Statutory comments on Highway Network (Lincolnshire County Council) | Church Lane single track restricted byway. Surfaced to bend only. No footways/kerbing/drainage. Would require bringing up to adoptable standard to point of access. Improvements to link to PROW. SW flood issues. Church Lane jnc with Grantham Road vis ok. FW provision to Grantham ok with good access to shops and school. |
| Does the site have suitable access                                  | Part                                                                                                                                                                                                                                                                                                                            |
| Site Affected by Minerals and Waste Policy                          | No                                                                                                                                                                                                                                                                                                                              |
| Minerals and Waste Policy Code                                      | N/A                                                                                                                                                                                                                                                                                                                             |
| Statutory consultee comment on Minerals and Waste                   | No comment from Lincolnshire County Council                                                                                                                                                                                                                                                                                     |

Location: Land off Church Lane, Great Gonerby, South Kesteven, , Lincolns Land Type: Greenfield

Site Size: 3.6

Major Contraints

| Constraint                                                          | Assessment                                                                                                                                                                                                                                                                                                                      |
|---------------------------------------------------------------------|---------------------------------------------------------------------------------------------------------------------------------------------------------------------------------------------------------------------------------------------------------------------------------------------------------------------------------|
| Settlement Hierarchy                                                | Larger Village                                                                                                                                                                                                                                                                                                                  |
| Site Deliverability Timetable                                       | Short Term (0-5 years)                                                                                                                                                                                                                                                                                                          |
| Located / Overlap with a Flood Zone                                 | No                                                                                                                                                                                                                                                                                                                              |
| % of Overlap with Flood Zone 2                                      | N/A                                                                                                                                                                                                                                                                                                                             |
| % of Overlap with Flood Zone 3                                      | N/A                                                                                                                                                                                                                                                                                                                             |
| Statutory consultee comment on Flood Risk<br>(Environment Agency)   | No comment from Environment Agency                                                                                                                                                                                                                                                                                              |
| Surface Water Flood Risk                                            | Yes                                                                                                                                                                                                                                                                                                                             |
| Proximity to closest Designated Site (SAC, SPA, SSSI)               | 0km - 5km                                                                                                                                                                                                                                                                                                                       |
| Statutory consultee comment on Designated Site (SAC, SPA, SSSI)     | No comment from Natural England                                                                                                                                                                                                                                                                                                 |
| Impact on the Strategic Highway Network                             | Moderate                                                                                                                                                                                                                                                                                                                        |
| Statutory comments on Highway Network (Highways<br>England)         | Less than 3kms, however number of trips to reach multiple SRn are less than 40. Hence, moderate impact.                                                                                                                                                                                                                         |
| Impact on the Local Highway Network                                 | Moderate                                                                                                                                                                                                                                                                                                                        |
| Impact on the Local Road Network                                    | Moderate                                                                                                                                                                                                                                                                                                                        |
| Statutory comments on Highway Network (Lincolnshire County Council) | Church Lane single track restricted byway. Surfaced to bend only. No footways/kerbing/drainage. Would require bringing up to adoptable standard to point of access. Improvements to link to PROW. SW flood issues. Church Lane jnc with Grantham Road vis ok. FW provision to Grantham ok with good access to shops and school. |
| Does the site have suitable access                                  | Part                                                                                                                                                                                                                                                                                                                            |
| Site Affected by Minerals and Waste Policy                          | No                                                                                                                                                                                                                                                                                                                              |
| Minerals and Waste Policy Code                                      | N/A                                                                                                                                                                                                                                                                                                                             |
| Statutory consultee comment on Minerals and Waste                   | No comment from Lincolnshire County Council                                                                                                                                                                                                                                                                                     |

Preferred Site:

Location: Land off Church Lane, Great Gonerby, South Kesteven, , Lincolns Land Type: Greenfield

Site Size: 3.6

Major Contraints

| Constraint<br>Settlement Hierarchy                                  | Assessment<br>Larger Village                                                                                                                                                                                                                                                                                                    |
|---------------------------------------------------------------------|---------------------------------------------------------------------------------------------------------------------------------------------------------------------------------------------------------------------------------------------------------------------------------------------------------------------------------|
| Site Deliverability Timetable                                       | Short Term (0-5 years)                                                                                                                                                                                                                                                                                                          |
| Located / Overlap with a Flood Zone                                 | No                                                                                                                                                                                                                                                                                                                              |
| % of Overlap with Flood Zone 2                                      | N/A                                                                                                                                                                                                                                                                                                                             |
| % of Overlap with Flood Zone 3                                      | N/A                                                                                                                                                                                                                                                                                                                             |
| Statutory consultee comment on Flood Risk<br>(Environment Agency)   | No comment from Environment Agency                                                                                                                                                                                                                                                                                              |
| Surface Water Flood Risk                                            | Yes                                                                                                                                                                                                                                                                                                                             |
| Proximity to closest Designated Site (SAC, SPA, SSSI)               | 0km - 5km                                                                                                                                                                                                                                                                                                                       |
| Statutory consultee comment on Designated Site (SAC, SPA, SSSI)     | No comment from Natural England                                                                                                                                                                                                                                                                                                 |
| Impact on the Strategic Highway Network                             | Moderate                                                                                                                                                                                                                                                                                                                        |
| Statutory comments on Highway Network (Highways<br>England)         | Less than 3kms, however number of trips to reach multiple SRn are less than 40. Hence, moderate impact.                                                                                                                                                                                                                         |
| Impact on the Local Highway Network                                 | Moderate                                                                                                                                                                                                                                                                                                                        |
| Impact on the Local Road Network                                    | Moderate                                                                                                                                                                                                                                                                                                                        |
| Statutory comments on Highway Network (Lincolnshire County Council) | Church Lane single track restricted byway. Surfaced to bend only. No footways/kerbing/drainage. Would require bringing up to adoptable standard to point of access. Improvements to link to PROW. SW flood issues. Church Lane jnc with Grantham Road vis ok. FW provision to Grantham ok with good access to shops and school. |
| Does the site have suitable access                                  | Part                                                                                                                                                                                                                                                                                                                            |
| Site Affected by Minerals and Waste Policy                          | No                                                                                                                                                                                                                                                                                                                              |
| Minerals and Waste Policy Code                                      | N/A                                                                                                                                                                                                                                                                                                                             |
| Statutory consultee comment on Minerals and Waste                   | No comment from Lincolnshire County Council                                                                                                                                                                                                                                                                                     |

Yes

Location: Land off Church Lane, Great Gonerby, South Kesteven, , Lincolns Land Type: Greenfield

Site Size: 3.6

Major Contraints

Ref: SKPR-241

| Constraint Settlement Hierarchy                                     | Assessment Larger Village                                                                                                                                                                                                                                                                                                       |
|---------------------------------------------------------------------|---------------------------------------------------------------------------------------------------------------------------------------------------------------------------------------------------------------------------------------------------------------------------------------------------------------------------------|
| Site Deliverability Timetable                                       | Short Term (0-5 years)                                                                                                                                                                                                                                                                                                          |
| Located / Overlap with a Flood Zone                                 | No                                                                                                                                                                                                                                                                                                                              |
| % of Overlap with Flood Zone 2                                      | N/A                                                                                                                                                                                                                                                                                                                             |
| % of Overlap with Flood Zone 3                                      | N/A                                                                                                                                                                                                                                                                                                                             |
| Statutory consultee comment on Flood Risk<br>(Environment Agency)   | No comment from Environment Agency                                                                                                                                                                                                                                                                                              |
| Surface Water Flood Risk                                            | Yes                                                                                                                                                                                                                                                                                                                             |
| Proximity to closest Designated Site (SAC, SPA, SSSI)               | 0km - 5km                                                                                                                                                                                                                                                                                                                       |
| Statutory consultee comment on Designated Site (SAC, SPA, SSSI)     | No comment from Natural England                                                                                                                                                                                                                                                                                                 |
| Impact on the Strategic Highway Network                             | Moderate                                                                                                                                                                                                                                                                                                                        |
| Statutory comments on Highway Network (Highways<br>England)         | Less than 3kms, however number of trips to reach multiple SRn are less than 40. Hence, moderate impact:                                                                                                                                                                                                                         |
| Impact on the Local Highway Network                                 | Moderate                                                                                                                                                                                                                                                                                                                        |
| Impact on the Local Road Network                                    | Moderate                                                                                                                                                                                                                                                                                                                        |
| Statutory comments on Highway Network (Lincolnshire County Council) | Church Lane single track restricted byway. Surfaced to bend only. No footways/kerbing/drainage. Would require bringing up to adoptable standard to point of access. Improvements to link to PROW. SW flood issues. Church Lane jnc with Grantham Road vis ok. FW provision to Grantham ok with good access to shops and school. |
| Does the site have suitable access                                  | Part                                                                                                                                                                                                                                                                                                                            |
| Site Affected by Minerals and Waste Policy                          | No                                                                                                                                                                                                                                                                                                                              |
| Minerals and Waste Policy Code                                      | N/A                                                                                                                                                                                                                                                                                                                             |
| Statutory consultee comment on Minerals and Waste                   | No comment from Lincolnshire County Council                                                                                                                                                                                                                                                                                     |

### Please complete this survey before 18 April.

Thank you for your kind support.

Kind regards

Tim Bridle

Chairperson

Ref. SKPR-241 Parish: Great Gonerby Proposed Use: Residential Preferred Site: Yes Location: Land off Church Lane, Great Gonerby, South Kesteven, , Lincolns: Land Type: Greenfield Site Size: 3.6 SKPR-241 SKPR-241 Edu ireat Goner © Crown copyright and database rights 2023 OS AC00008166 Crown copyright and database rights 2023 OS AC0000816677-Major Contraints Constraint Assessment Settlement Hierarchy Larger Village Site Deliverability Timetable Short Term (0-5 years) Located / Overlap with a Flood Zone No % of Overlap with Flood Zone 2 N/A % of Overlap with Flood Zone 3 N/A Statutory consultee comment on Flood Risk No comment from Environment Agency (Environment Agency) Surface Water Flood Risk Yes Proximity to closest Designated Site (SAC, SPA, SSSI) 0km - 5km Statutory consultee comment on Designated Site (SAC, No comment from Natural England SPA, SSSI) Impact on the Strategic Highway Network Moderate Statutory comments on Highway Network (Highways Less than 3kms, however number of trips to reach England) multiple SRn are less than 40. Hence, moderate impact. Impact on the Local Highway Network Moderate Impact on the Local Road Network Moderate Statutory comments on Highway Network (Lincolnshire Church Lane single track restricted byway. Surfaced to County Council) bend only. No footways/kerbing/drainage. Would require bringing up to adoptable standard to point of access. Improvements to link to PROW. SW flood issues. Church Lane inc with Grantham Road vis ok. FW provision to Grantham ok with good access to shops and school.

Location: Land off Church Lane, Great Gonerby, South Kesteven, , Lincolns Land Type: Greenfield

Site Size: 3.6

Major Contraints

| Constraint Settlement Hierarchy                                     | Assessment Larger Village                                                                                                                                                                                                                                                                                                       |
|---------------------------------------------------------------------|---------------------------------------------------------------------------------------------------------------------------------------------------------------------------------------------------------------------------------------------------------------------------------------------------------------------------------|
| Site Deliverability Timetable                                       | Short Term (0-5 years)                                                                                                                                                                                                                                                                                                          |
| Located / Overlap with a Flood Zone                                 | No                                                                                                                                                                                                                                                                                                                              |
| % of Overlap with Flood Zone 2                                      | N/A                                                                                                                                                                                                                                                                                                                             |
| % of Overlap with Flood Zone 3                                      | N/A                                                                                                                                                                                                                                                                                                                             |
| Statutory consultee comment on Flood Risk<br>(Environment Agency)   | No comment from Environment Agency                                                                                                                                                                                                                                                                                              |
| Surface Water Flood Risk                                            | Yes                                                                                                                                                                                                                                                                                                                             |
| Proximity to closest Designated Site (SAC, SPA, SSSI)               | 0km - 5km                                                                                                                                                                                                                                                                                                                       |
| Statutory consultee comment on Designated Site (SAC, SPA, SSSI)     | No comment from Natural England                                                                                                                                                                                                                                                                                                 |
| Impact on the Strategic Highway Network                             | Moderate                                                                                                                                                                                                                                                                                                                        |
| Statutory comments on Highway Network (Highways<br>England)         | Less than 3kms, however number of trips to reach multiple SRn are less than 40. Hence, moderate impact:                                                                                                                                                                                                                         |
| Impact on the Local Highway Network                                 | Moderate                                                                                                                                                                                                                                                                                                                        |
| Impact on the Local Road Network                                    | Moderate                                                                                                                                                                                                                                                                                                                        |
| Statutory comments on Highway Network (Lincolnshire County Council) | Church Lane single track restricted byway. Surfaced to bend only. No footways/kerbing/drainage. Would require bringing up to adoptable standard to point of access. Improvements to link to PROW. SW flood issues. Church Lane jnc with Grantham Road vis ok. FW provision to Grantham ok with good access to shops and school. |
| Does the site have suitable access                                  | Part                                                                                                                                                                                                                                                                                                                            |
| Site Affected by Minerals and Waste Policy                          | No                                                                                                                                                                                                                                                                                                                              |
| Minerals and Waste Policy Code                                      | N/A                                                                                                                                                                                                                                                                                                                             |
| Statutory consultee comment on Minerals and Waste                   | No comment from Lincolnshire County Council                                                                                                                                                                                                                                                                                     |

## Please complete this survey before 18 April.

Thank you for your kind support.

Kind regards

Tim Bridle

Chairperson

Ref: SKPR-241 Parish: Great Gonerby Proposed Use: Residential Preferred Site: Yes Location: Land off Church Lane, Great Gonerby, South Kesteven, , Lincolns Land Type: Greenfield Site Size: 3.6 SKPR-241 SKPR-241 Edu reat Goner Stubback Hill Crown copyright and database rights 2023 OS AC000081667 © Crown copyright and database rights 2023 OS AC0000816677-Major Contraints Constraint Assessment Settlement Hierarchy Larger Village Site Deliverability Timetable Short Term (0-5 years) Located / Overlap with a Flood Zone No % of Overlap with Flood Zone 2 N/A % of Overlap with Flood Zone 3 N/A Statutory consultee comment on Flood Risk No comment from Environment Agency (Environment Agency) Surface Water Flood Risk Yes Proximity to closest Designated Site (SAC, SPA, SSSI) 0km - 5km Statutory consultee comment on Designated Site (SAC, No comment from Natural England SPA, SSSI) Impact on the Strategic Highway Network Moderate Statutory comments on Highway Network (Highways Less than 3kms, however number of trips to reach England) multiple SRn are less than 40. Hence, moderate impact. Impact on the Local Highway Network Moderate Impact on the Local Road Network Moderate Statutory comments on Highway Network (Lincolnshire Church Lane single track restricted byway. Surfaced to County Council) bend only. No footways/kerbing/drainage. Would require bringing up to adoptable standard to point of access. Improvements to link to PROW. SW flood issues. Church Lane jnc with Grantham Road vis ok. FW provision to Grantham ok with good access to shops and school. Does the site have suitable access Part Site Affected by Minerals and Waste Policy No Minerals and Waste Policy Code N/A

## Please complete this survey before 18 April.

Thank you for your kind support.

Kind regards

Tim Bridle

Chairperson

Ref: SKPR-241 Parish: Great Gonerby Proposed Use: Residential Preferred Site: Yes Location: Land off Church Lane, Great Gonerby, South Kesteven, , Lincolns Land Type: Greenfield Site Size: 3.6 SKPR-241 **SKPR-241** Edi Goner Crown copyright and database rights 2023 OS AC0000816677-Crown copyright and database rights 2023 OS AC00008166 Major Contraints Constraint Assessment Settlement Hierarchy Larger Village Site Deliverability Timetable Short Term (0-5 years) Located / Overlap with a Flood Zone No % of Overlap with Flood Zone 2 N/A % of Overlap with Flood Zone 3 N/A Statutory consultee comment on Flood Risk No comment from Environment Agency (Environment Agency) Surface Water Flood Risk Yes Proximity to closest Designated Site (SAC, SPA, SSSI) 0km - 5km Statutory consultee comment on Designated Site (SAC, No comment from Natural England SPA, SSSI) Impact on the Strategic Highway Network Moderate Statutory comments on Highway Network (Highways Less than 3kms, however number of trips to reach England) multiple SRn are less than 40. Hence, moderate impact: Impact on the Local Highway Network Moderate Impact on the Local Road Network Moderate Statutory comments on Highway Network (Lincolnshire Church Lane single track restricted byway. Surfaced to County Council) bend only. No footways/kerbing/drainage. Would require bringing up to adoptable standard to point of access. Improvements to link to PROW. SW flood issues. Church Lane jnc with Grantham Road vis ok. FW provision to Grantham ok with good access to shops and school, Does the site have suitable access Part Site Affected by Minerals and Waste Policy No Minerals and Waste Policy Code N/A Statutory consultee comment on Minerals and Waste