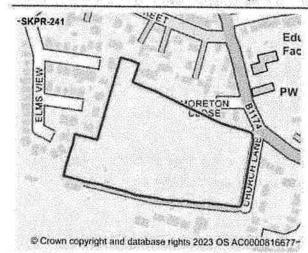

### Please complete this survey before 18 April.

Thank you for your kind support.

Kind regards

Tim Bridle

Chairperson

Great Gonerby Church Lane development

Ref: SKPR-241 Parish: Great Gonerby Proposed Use: Residential Preferred Site Ves

Location: Land off Church Lane, Great Gonerby, South Kesteven, , Lincolns Land Type: Greenfield Site Size: 3.6

SKPR-241 SKRPR-241 SKRPR-241

| Settlement Hierarchy                                                | Assessment<br>Larger Village                                                                                                                                                                                                                                                                                                    |
|---------------------------------------------------------------------|---------------------------------------------------------------------------------------------------------------------------------------------------------------------------------------------------------------------------------------------------------------------------------------------------------------------------------|
| Site Deliverability Timetable                                       | Short Term (0-5 years)                                                                                                                                                                                                                                                                                                          |
| Located / Overlap with a Flood Zone                                 | No                                                                                                                                                                                                                                                                                                                              |
| % of Overlap with Flood Zone 2                                      | N/A                                                                                                                                                                                                                                                                                                                             |
| % of Overlap with Flood Zone 3                                      | N/A                                                                                                                                                                                                                                                                                                                             |
| Statutory consultee comment on Flood Risk<br>(Environment Agency)   | No comment from Environment Agency                                                                                                                                                                                                                                                                                              |
| Surface Water Flood Risk                                            | Yes                                                                                                                                                                                                                                                                                                                             |
| Proximity to closest Designated Site (SAC, SPA, SSSI)               | 0km + 5km                                                                                                                                                                                                                                                                                                                       |
| Statutory consultee comment on Designated Site (SAC, SPA, SSSI)     | No comment from Natural England                                                                                                                                                                                                                                                                                                 |
| Impact on the Strategic Highway Network                             | Moderate                                                                                                                                                                                                                                                                                                                        |
| Statutory comments on Highway Network (Highways<br>England)         | Less than 3kms, however number of trips to reach multiple SRn are less than 40. Hence, moderate impact:                                                                                                                                                                                                                         |
| Impact on the Local Highway Network                                 | Moderate                                                                                                                                                                                                                                                                                                                        |
| Impact on the Local Road Network                                    | Moderate                                                                                                                                                                                                                                                                                                                        |
| Statutory comments on Highway Network (Lincolnshire County Council) | Church Lane single track restricted byway. Surfaced to bend only. No footways/kerbing/drainage. Would require bringing up to adoptable standard to point of access. Improvements to link to PROW. SW flood issues. Church Lane jnc with Grantham Road vis ok. FW provision to Grantham ok with good access to shops and school. |
| Does the site have suitable access                                  | Part                                                                                                                                                                                                                                                                                                                            |
| Site Affected by Minerals and Waste Policy                          | No                                                                                                                                                                                                                                                                                                                              |
| Minerals and Waste Policy Code                                      | N/A                                                                                                                                                                                                                                                                                                                             |
| Statutory consultee comment on Minerals and Waste                   | No comment from Lincolnshire County Council                                                                                                                                                                                                                                                                                     |