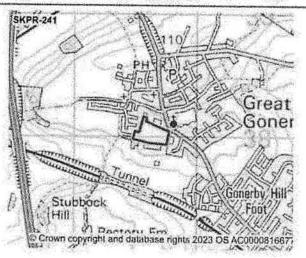

Location: Land off Church Lane, Great Gonerby, South Kesteven, , Lincolns Land Type: Greenfield Site Size: 3.6

SKPR-241 SKRPR-241 SKRPR-241

| Settlement Hierarchy                                                | Assessment<br>Larger Village                                                                                                                                                                                                                                                                                                    |
|---------------------------------------------------------------------|---------------------------------------------------------------------------------------------------------------------------------------------------------------------------------------------------------------------------------------------------------------------------------------------------------------------------------|
| Site Deliverability Timetable                                       | Short Term (0-5 years)                                                                                                                                                                                                                                                                                                          |
| Located / Overlap with a Flood Zone                                 | No                                                                                                                                                                                                                                                                                                                              |
| % of Overlap with Flood Zone 2                                      | N/A                                                                                                                                                                                                                                                                                                                             |
| % of Overlap with Flood Zone 3                                      | N/A                                                                                                                                                                                                                                                                                                                             |
| Statutory consultee comment on Flood Risk<br>(Environment Agency)   | No comment from Environment Agency                                                                                                                                                                                                                                                                                              |
| Surface Water Flood Risk                                            | Yes                                                                                                                                                                                                                                                                                                                             |
| Proximity to closest Designated Site (SAC, SPA, SSSI)               | 0km + 5km                                                                                                                                                                                                                                                                                                                       |
| Statutory consultee comment on Designated Site (SAC, SPA, SSSI)     | No comment from Natural England                                                                                                                                                                                                                                                                                                 |
| Impact on the Strategic Highway Network                             | Moderate                                                                                                                                                                                                                                                                                                                        |
| Statutory comments on Highway Network (Highways<br>England)         | Less than 3kms, however number of trips to reach multiple SRn are less than 40. Hence, moderate impact:                                                                                                                                                                                                                         |
| Impact on the Local Highway Network                                 | Moderate                                                                                                                                                                                                                                                                                                                        |
| Impact on the Local Road Network                                    | Moderate                                                                                                                                                                                                                                                                                                                        |
| Statutory comments on Highway Network (Lincolnshire County Council) | Church Lane single track restricted byway. Surfaced to bend only. No footways/kerbing/drainage. Would require bringing up to adoptable standard to point of access. Improvements to link to PROW. SW flood issues. Church Lane jnc with Grantham Road vis ok. FW provision to Grantham ok with good access to shops and school. |
| Does the site have suitable access                                  | Part                                                                                                                                                                                                                                                                                                                            |
| Site Affected by Minerals and Waste Policy                          | No                                                                                                                                                                                                                                                                                                                              |
| Minerals and Waste Policy Code                                      | N/A                                                                                                                                                                                                                                                                                                                             |
| Statutory consultee comment on Minerals and Waste                   | No comment from Lincolnshire County Council                                                                                                                                                                                                                                                                                     |