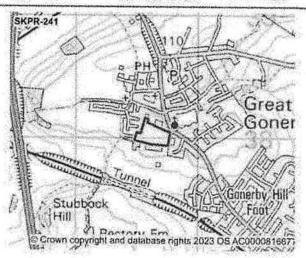

### Please complete this survey before 18 April.

Thank you for your kind support.

Kind regards

Tim Bridle

Chairperson

Parish: Great Gonerby

Proposed Use: Residential

Preferred Site:

Yes

Location: Land off Church Lane, Great Gonerby, South Kesteven, , Lincolns Land Type: Greenfield

Site Size: 3.6

Major Contraints

Ref: SKPR-241

| Constraint Settlement Hierarchy                                     | Assessment Larger Village                                                                                                                                                                                                                                                                                                       |
|---------------------------------------------------------------------|---------------------------------------------------------------------------------------------------------------------------------------------------------------------------------------------------------------------------------------------------------------------------------------------------------------------------------|
| Site Deliverability Timetable                                       | Short Term (0-5 years)                                                                                                                                                                                                                                                                                                          |
| Located / Overlap with a Flood Zone                                 | No                                                                                                                                                                                                                                                                                                                              |
| % of Overlap with Flood Zone 2                                      | N/A                                                                                                                                                                                                                                                                                                                             |
| % of Overlap with Flood Zone 3                                      | N/A                                                                                                                                                                                                                                                                                                                             |
| Statutory consultee comment on Flood Risk<br>(Environment Agency)   | No comment from Environment Agency                                                                                                                                                                                                                                                                                              |
| Surface Water Flood Risk                                            | Yes                                                                                                                                                                                                                                                                                                                             |
| Proximity to closest Designated Site (SAC, SPA, SSSI)               | 0km - 5km                                                                                                                                                                                                                                                                                                                       |
| Statutory consultee comment on Designated Site (SAC, SPA, SSSI)     | No comment from Natural England                                                                                                                                                                                                                                                                                                 |
| Impact on the Strategic Highway Network                             | Moderate                                                                                                                                                                                                                                                                                                                        |
| Statutory comments on Highway Network (Highways<br>England)         | Less than 3kms, however number of trips to reach multiple SRn are less than 40. Hence, moderate impact:                                                                                                                                                                                                                         |
| Impact on the Local Highway Network                                 | Moderate                                                                                                                                                                                                                                                                                                                        |
| Impact on the Local Road Network                                    | Moderate                                                                                                                                                                                                                                                                                                                        |
| Statutory comments on Highway Network (Lincolnshire County Council) | Church Lane single track restricted byway. Surfaced to bend only. No footways/kerbing/drainage. Would require bringing up to adoptable standard to point of access. Improvements to link to PROW. SW flood issues. Church Lane jnc with Grantham Road vis ok. FW provision to Grantham ok with good access to shops and school. |
| Does the site have suitable access                                  | Part                                                                                                                                                                                                                                                                                                                            |
| Site Affected by Minerals and Waste Policy                          | No                                                                                                                                                                                                                                                                                                                              |
| Minerals and Waste Policy Code                                      | N/A                                                                                                                                                                                                                                                                                                                             |
| Statutory consultee comment on Minerals and Waste                   | No comment from Lincolnshire County Council                                                                                                                                                                                                                                                                                     |