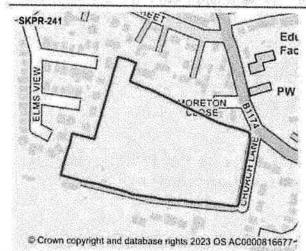

### Please complete this survey before 18 April.

Thank you for your kind support.

Kind regards

Tim Bridle

Chairperson

Great Gonerby Church Lane development

Ref: SKPR-241 Parish: Great Gonerby Proposed Use: Residential Preferred Site Ves

Location: Land off Church Lane, Great Gonerby, South Kesteven, , Lincolns Land Type: Greenfield Site Size: 3.6

SKPR-241 SKRPR-241 SKRPR-241

| Settlement Hierarchy                                                | Assessment<br>Larger Village                                                                                                                                                                                                                                                                                                    |
|---------------------------------------------------------------------|---------------------------------------------------------------------------------------------------------------------------------------------------------------------------------------------------------------------------------------------------------------------------------------------------------------------------------|
| Site Deliverability Timetable                                       | Short Term (0-5 years)                                                                                                                                                                                                                                                                                                          |
| Located / Overlap with a Flood Zone                                 | No                                                                                                                                                                                                                                                                                                                              |
| % of Overlap with Flood Zone 2                                      | N/A                                                                                                                                                                                                                                                                                                                             |
| % of Overlap with Flood Zone 3                                      | N/A                                                                                                                                                                                                                                                                                                                             |
| Statutory consultee comment on Flood Risk<br>(Environment Agency)   | No comment from Environment Agency                                                                                                                                                                                                                                                                                              |
| Surface Water Flood Risk                                            | Yes                                                                                                                                                                                                                                                                                                                             |
| Proximity to closest Designated Site (SAC, SPA, SSSI)               | 0km + 5km                                                                                                                                                                                                                                                                                                                       |
| Statutory consultee comment on Designated Site (SAC, SPA, SSSI)     | No comment from Natural England                                                                                                                                                                                                                                                                                                 |
| Impact on the Strategic Highway Network                             | Moderate                                                                                                                                                                                                                                                                                                                        |
| Statutory comments on Highway Network (Highways<br>England)         | Less than 3kms, however number of trips to reach multiple SRn are less than 40. Hence, moderate impact:                                                                                                                                                                                                                         |
| Impact on the Local Highway Network                                 | Moderate                                                                                                                                                                                                                                                                                                                        |
| Impact on the Local Road Network                                    | Moderate                                                                                                                                                                                                                                                                                                                        |
| Statutory comments on Highway Network (Lincolnshire County Council) | Church Lane single track restricted byway. Surfaced to bend only. No footways/kerbing/drainage. Would require bringing up to adoptable standard to point of access. Improvements to link to PROW. SW flood issues. Church Lane jnc with Grantham Road vis ok. FW provision to Grantham ok with good access to shops and school. |
| Does the site have suitable access                                  | Part                                                                                                                                                                                                                                                                                                                            |
| Site Affected by Minerals and Waste Policy                          | No                                                                                                                                                                                                                                                                                                                              |
| Minerals and Waste Policy Code                                      | N/A                                                                                                                                                                                                                                                                                                                             |
| Statutory consultee comment on Minerals and Waste                   | No comment from Lincolnshire County Council                                                                                                                                                                                                                                                                                     |