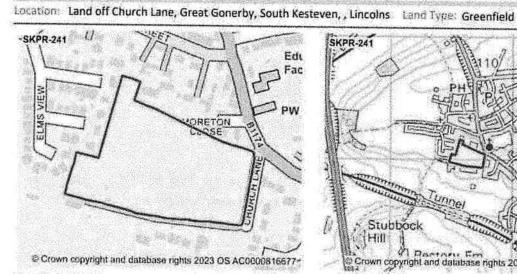

### Please complete this survey before 18 April.

Thank you for your kind support.

Kind regards

Tim Bridle

Chairperson

Great Gonerby Church Lane development

Ref: SKPR-241 Parish: Great Gonerby Proposed Use: Residential Preferred Site Ves

Location: Land off Church Lane, Great Gonerby, South Kesteven, , Lincolns Land Type: Greenfield Site Size: 3.6

SKPR-241 SKRPR-241 SKRPR-241

| Settlement Hierarchy                                                | Assessment<br>Larger Village                                                                                                                                                                                                                                                                                                    |
|---------------------------------------------------------------------|---------------------------------------------------------------------------------------------------------------------------------------------------------------------------------------------------------------------------------------------------------------------------------------------------------------------------------|
| Site Deliverability Timetable                                       | Short Term (0-5 years)                                                                                                                                                                                                                                                                                                          |
| Located / Overlap with a Flood Zone                                 | No                                                                                                                                                                                                                                                                                                                              |
| % of Overlap with Flood Zone 2                                      | N/A                                                                                                                                                                                                                                                                                                                             |
| % of Overlap with Flood Zone 3                                      | N/A                                                                                                                                                                                                                                                                                                                             |
| Statutory consultee comment on Flood Risk<br>(Environment Agency)   | No comment from Environment Agency                                                                                                                                                                                                                                                                                              |
| Surface Water Flood Risk                                            | Yes                                                                                                                                                                                                                                                                                                                             |
| Proximity to closest Designated Site (SAC, SPA, SSSI)               | 0km + 5km                                                                                                                                                                                                                                                                                                                       |
| Statutory consultee comment on Designated Site (SAC, SPA, SSSI)     | No comment from Natural England                                                                                                                                                                                                                                                                                                 |
| Impact on the Strategic Highway Network                             | Moderate                                                                                                                                                                                                                                                                                                                        |
| Statutory comments on Highway Network (Highways<br>England)         | Less than 3kms, however number of trips to reach multiple SRn are less than 40. Hence, moderate impact:                                                                                                                                                                                                                         |
| Impact on the Local Highway Network                                 | Moderate                                                                                                                                                                                                                                                                                                                        |
| Impact on the Local Road Network                                    | Moderate                                                                                                                                                                                                                                                                                                                        |
| Statutory comments on Highway Network (Lincolnshire County Council) | Church Lane single track restricted byway. Surfaced to bend only. No footways/kerbing/drainage. Would require bringing up to adoptable standard to point of access. Improvements to link to PROW. SW flood issues. Church Lane jnc with Grantham Road vis ok. FW provision to Grantham ok with good access to shops and school. |
| Does the site have suitable access                                  | Part                                                                                                                                                                                                                                                                                                                            |
| Site Affected by Minerals and Waste Policy                          | No                                                                                                                                                                                                                                                                                                                              |
| Minerals and Waste Policy Code                                      | N/A                                                                                                                                                                                                                                                                                                                             |
| Statutory consultee comment on Minerals and Waste                   | No comment from Lincolnshire County Council                                                                                                                                                                                                                                                                                     |