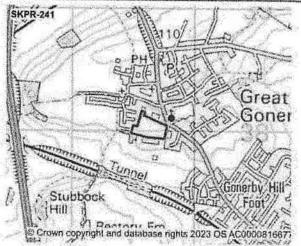

Location: Land off Church Lane, Great Gonerby, South Kesteven, , Lincolns Land Type: Greenfield Site Size: 3.6

SKPR-241 SKRPR-241 SKRPR-241

| Settlement Hierarchy                                                | Assessment<br>Larger Village                                                                                                                                                                                                                                                                                                    |
|---------------------------------------------------------------------|---------------------------------------------------------------------------------------------------------------------------------------------------------------------------------------------------------------------------------------------------------------------------------------------------------------------------------|
| Site Deliverability Timetable                                       | Short Term (0-5 years)                                                                                                                                                                                                                                                                                                          |
| Located / Overlap with a Flood Zone                                 | No                                                                                                                                                                                                                                                                                                                              |
| % of Overlap with Flood Zone 2                                      | N/A                                                                                                                                                                                                                                                                                                                             |
| % of Overlap with Flood Zone 3                                      | N/A                                                                                                                                                                                                                                                                                                                             |
| Statutory consultee comment on Flood Risk<br>(Environment Agency)   | No comment from Environment Agency                                                                                                                                                                                                                                                                                              |
| Surface Water Flood Risk                                            | Yes                                                                                                                                                                                                                                                                                                                             |
| Proximity to closest Designated Site (SAC, SPA, SSSI)               | 0km + 5km                                                                                                                                                                                                                                                                                                                       |
| Statutory consultee comment on Designated Site (SAC, SPA, SSSI)     | No comment from Natural England                                                                                                                                                                                                                                                                                                 |
| Impact on the Strategic Highway Network                             | Moderate                                                                                                                                                                                                                                                                                                                        |
| Statutory comments on Highway Network (Highways<br>England)         | Less than 3kms, however number of trips to reach multiple SRn are less than 40. Hence, moderate impact:                                                                                                                                                                                                                         |
| Impact on the Local Highway Network                                 | Moderate                                                                                                                                                                                                                                                                                                                        |
| Impact on the Local Road Network                                    | Moderate                                                                                                                                                                                                                                                                                                                        |
| Statutory comments on Highway Network (Lincolnshire County Council) | Church Lane single track restricted byway. Surfaced to bend only. No footways/kerbing/drainage. Would require bringing up to adoptable standard to point of access. Improvements to link to PROW. SW flood issues. Church Lane jnc with Grantham Road vis ok. FW provision to Grantham ok with good access to shops and school. |
| Does the site have suitable access                                  | Part                                                                                                                                                                                                                                                                                                                            |
| Site Affected by Minerals and Waste Policy                          | No                                                                                                                                                                                                                                                                                                                              |
| Minerals and Waste Policy Code                                      | N/A                                                                                                                                                                                                                                                                                                                             |
| Statutory consultee comment on Minerals and Waste                   | No comment from Lincolnshire County Council                                                                                                                                                                                                                                                                                     |

Location: Land off Church Lane, Great Gonerby, South Kesteven, , Lincolns Land Type: Greenfield

Site Size: 3.6

Major Contraints

| Constraint                                                          | Assessment                                                                                                                                                                                                                                                                                                                      |
|---------------------------------------------------------------------|---------------------------------------------------------------------------------------------------------------------------------------------------------------------------------------------------------------------------------------------------------------------------------------------------------------------------------|
| Settlement Hierarchy                                                | Larger Village                                                                                                                                                                                                                                                                                                                  |
| Site Deliverability Timetable                                       | Short Term (0-5 years)                                                                                                                                                                                                                                                                                                          |
| Located / Overlap with a Flood Zone                                 | No                                                                                                                                                                                                                                                                                                                              |
| % of Overlap with Flood Zone 2                                      | N/A                                                                                                                                                                                                                                                                                                                             |
| % of Overlap with Flood Zone 3                                      | N/A                                                                                                                                                                                                                                                                                                                             |
| Statutory consultee comment on Flood Risk<br>(Environment Agency)   | No comment from Environment Agency                                                                                                                                                                                                                                                                                              |
| Surface Water Flood Risk                                            | Yes                                                                                                                                                                                                                                                                                                                             |
| Proximity to closest Designated Site (SAC, SPA, SSSI)               | 0km - 5km                                                                                                                                                                                                                                                                                                                       |
| Statutory consultee comment on Designated Site (SAC, SPA, SSSI)     | No comment from Natural England                                                                                                                                                                                                                                                                                                 |
| Impact on the Strategic Highway Network                             | Moderate                                                                                                                                                                                                                                                                                                                        |
| Statutory comments on Highway Network (Highways<br>England)         | Less than 3kms, however number of trips to reach multiple SRn are less than 40. Hence, moderate impact.                                                                                                                                                                                                                         |
| Impact on the Local Highway Network                                 | Moderate                                                                                                                                                                                                                                                                                                                        |
| Impact on the Local Road Network                                    | Moderate                                                                                                                                                                                                                                                                                                                        |
| Statutory comments on Highway Network (Lincolnshire County Council) | Church Lane single track restricted byway. Surfaced to bend only. No footways/kerbing/drainage. Would require bringing up to adoptable standard to point of access. Improvements to link to PROW. SW flood issues. Church Lane jnc with Grantham Road vis ok. FW provision to Grantham ok with good access to shops and school. |
| Does the site have suitable access                                  | Part                                                                                                                                                                                                                                                                                                                            |
| Site Affected by Minerals and Waste Policy                          | No                                                                                                                                                                                                                                                                                                                              |
| Minerals and Waste Policy Code                                      | N/A                                                                                                                                                                                                                                                                                                                             |
| Statutory consultee comment on Minerals and Waste                   | No comment from Lincolnshire County Council                                                                                                                                                                                                                                                                                     |

Preferred Site:

Location: Land off Church Lane, Great Gonerby, South Kesteven, , Lincolns Land Type: Greenfield

Site Size: 3.6

Major Contraints

| Constraint<br>Settlement Hierarchy                                  | Assessment<br>Larger Village                                                                                                                                                                                                                                                                                                    |
|---------------------------------------------------------------------|---------------------------------------------------------------------------------------------------------------------------------------------------------------------------------------------------------------------------------------------------------------------------------------------------------------------------------|
| Site Deliverability Timetable                                       | Short Term (0-5 years)                                                                                                                                                                                                                                                                                                          |
| Located / Overlap with a Flood Zone                                 | No                                                                                                                                                                                                                                                                                                                              |
| % of Overlap with Flood Zone 2                                      | N/A                                                                                                                                                                                                                                                                                                                             |
| % of Overlap with Flood Zone 3                                      | N/A                                                                                                                                                                                                                                                                                                                             |
| Statutory consultee comment on Flood Risk<br>(Environment Agency)   | No comment from Environment Agency                                                                                                                                                                                                                                                                                              |
| Surface Water Flood Risk                                            | Yes                                                                                                                                                                                                                                                                                                                             |
| Proximity to closest Designated Site (SAC, SPA, SSSI)               | 0km - 5km                                                                                                                                                                                                                                                                                                                       |
| Statutory consultee comment on Designated Site (SAC, SPA, SSSI)     | No comment from Natural England                                                                                                                                                                                                                                                                                                 |
| Impact on the Strategic Highway Network                             | Moderate                                                                                                                                                                                                                                                                                                                        |
| Statutory comments on Highway Network (Highways<br>England)         | Less than 3kms, however number of trips to reach multiple SRn are less than 40. Hence, moderate impact.                                                                                                                                                                                                                         |
| Impact on the Local Highway Network                                 | Moderate                                                                                                                                                                                                                                                                                                                        |
| Impact on the Local Road Network                                    | Moderate                                                                                                                                                                                                                                                                                                                        |
| Statutory comments on Highway Network (Lincolnshire County Council) | Church Lane single track restricted byway. Surfaced to bend only. No footways/kerbing/drainage. Would require bringing up to adoptable standard to point of access. Improvements to link to PROW. SW flood issues. Church Lane jnc with Grantham Road vis ok. FW provision to Grantham ok with good access to shops and school. |
| Does the site have suitable access                                  | Part                                                                                                                                                                                                                                                                                                                            |
| Site Affected by Minerals and Waste Policy                          | No                                                                                                                                                                                                                                                                                                                              |
| Minerals and Waste Policy Code                                      | N/A                                                                                                                                                                                                                                                                                                                             |
| Statutory consultee comment on Minerals and Waste                   | No comment from Lincolnshire County Council                                                                                                                                                                                                                                                                                     |

Yes

Location: Land off Church Lane, Great Gonerby, South Kesteven, , Lincolns Land Type: Greenfield

Site Size: 3.6

Major Contraints

Ref: SKPR-241

| Constraint Settlement Hierarchy                                     | Assessment Larger Village                                                                                                                                                                                                                                                                                                       |
|---------------------------------------------------------------------|---------------------------------------------------------------------------------------------------------------------------------------------------------------------------------------------------------------------------------------------------------------------------------------------------------------------------------|
| Site Deliverability Timetable                                       | Short Term (0-5 years)                                                                                                                                                                                                                                                                                                          |
| Located / Overlap with a Flood Zone                                 | No                                                                                                                                                                                                                                                                                                                              |
| % of Overlap with Flood Zone 2                                      | N/A                                                                                                                                                                                                                                                                                                                             |
| % of Overlap with Flood Zone 3                                      | N/A                                                                                                                                                                                                                                                                                                                             |
| Statutory consultee comment on Flood Risk<br>(Environment Agency)   | No comment from Environment Agency                                                                                                                                                                                                                                                                                              |
| Surface Water Flood Risk                                            | Yes                                                                                                                                                                                                                                                                                                                             |
| Proximity to closest Designated Site (SAC, SPA, SSSI)               | 0km - 5km                                                                                                                                                                                                                                                                                                                       |
| Statutory consultee comment on Designated Site (SAC, SPA, SSSI)     | No comment from Natural England                                                                                                                                                                                                                                                                                                 |
| Impact on the Strategic Highway Network                             | Moderate                                                                                                                                                                                                                                                                                                                        |
| Statutory comments on Highway Network (Highways<br>England)         | Less than 3kms, however number of trips to reach multiple SRn are less than 40. Hence, moderate impact:                                                                                                                                                                                                                         |
| Impact on the Local Highway Network                                 | Moderate                                                                                                                                                                                                                                                                                                                        |
| Impact on the Local Road Network                                    | Moderate                                                                                                                                                                                                                                                                                                                        |
| Statutory comments on Highway Network (Lincolnshire County Council) | Church Lane single track restricted byway. Surfaced to bend only. No footways/kerbing/drainage. Would require bringing up to adoptable standard to point of access. Improvements to link to PROW. SW flood issues. Church Lane jnc with Grantham Road vis ok. FW provision to Grantham ok with good access to shops and school. |
| Does the site have suitable access                                  | Part                                                                                                                                                                                                                                                                                                                            |
| Site Affected by Minerals and Waste Policy                          | No                                                                                                                                                                                                                                                                                                                              |
| Minerals and Waste Policy Code                                      | N/A                                                                                                                                                                                                                                                                                                                             |
| Statutory consultee comment on Minerals and Waste                   | No comment from Lincolnshire County Council                                                                                                                                                                                                                                                                                     |

### Please complete this survey before 18 April.

Thank you for your kind support.

Kind regards

Tim Bridle

Chairperson

Ref. SKPR-241 Parish: Great Gonerby Proposed Use: Residential Preferred Site: Yes Location: Land off Church Lane, Great Gonerby, South Kesteven, , Lincolns: Land Type: Greenfield Site Size: 3.6 SKPR-241 SKPR-241 Edu ireat Goner © Crown copyright and database rights 2023 OS AC00008166 Crown copyright and database rights 2023 OS AC0000816677-Major Contraints Constraint Assessment Settlement Hierarchy Larger Village Site Deliverability Timetable Short Term (0-5 years) Located / Overlap with a Flood Zone No % of Overlap with Flood Zone 2 N/A % of Overlap with Flood Zone 3 N/A Statutory consultee comment on Flood Risk No comment from Environment Agency (Environment Agency) Surface Water Flood Risk Yes Proximity to closest Designated Site (SAC, SPA, SSSI) 0km - 5km Statutory consultee comment on Designated Site (SAC, No comment from Natural England SPA, SSSI) Impact on the Strategic Highway Network Moderate Statutory comments on Highway Network (Highways Less than 3kms, however number of trips to reach England) multiple SRn are less than 40. Hence, moderate impact. Impact on the Local Highway Network Moderate Impact on the Local Road Network Moderate Statutory comments on Highway Network (Lincolnshire Church Lane single track restricted byway. Surfaced to County Council) bend only. No footways/kerbing/drainage. Would require bringing up to adoptable standard to point of access. Improvements to link to PROW. SW flood issues. Church Lane inc with Grantham Road vis ok. FW provision to Grantham ok with good access to shops and school.

Location: Land off Church Lane, Great Gonerby, South Kesteven, , Lincolns Land Type: Greenfield

Site Size: 3.6

Major Contraints

| Constraint Settlement Hierarchy                                     | Assessment Larger Village                                                                                                                                                                                                                                                                                                       |
|---------------------------------------------------------------------|---------------------------------------------------------------------------------------------------------------------------------------------------------------------------------------------------------------------------------------------------------------------------------------------------------------------------------|
| Site Deliverability Timetable                                       | Short Term (0-5 years)                                                                                                                                                                                                                                                                                                          |
| Located / Overlap with a Flood Zone                                 | No                                                                                                                                                                                                                                                                                                                              |
| % of Overlap with Flood Zone 2                                      | N/A                                                                                                                                                                                                                                                                                                                             |
| % of Overlap with Flood Zone 3                                      | N/A                                                                                                                                                                                                                                                                                                                             |
| Statutory consultee comment on Flood Risk<br>(Environment Agency)   | No comment from Environment Agency                                                                                                                                                                                                                                                                                              |
| Surface Water Flood Risk                                            | Yes                                                                                                                                                                                                                                                                                                                             |
| Proximity to closest Designated Site (SAC, SPA, SSSI)               | 0km - 5km                                                                                                                                                                                                                                                                                                                       |
| Statutory consultee comment on Designated Site (SAC, SPA, SSSI)     | No comment from Natural England                                                                                                                                                                                                                                                                                                 |
| Impact on the Strategic Highway Network                             | Moderate                                                                                                                                                                                                                                                                                                                        |
| Statutory comments on Highway Network (Highways<br>England)         | Less than 3kms, however number of trips to reach multiple SRn are less than 40. Hence, moderate impact:                                                                                                                                                                                                                         |
| Impact on the Local Highway Network                                 | Moderate                                                                                                                                                                                                                                                                                                                        |
| Impact on the Local Road Network                                    | Moderate                                                                                                                                                                                                                                                                                                                        |
| Statutory comments on Highway Network (Lincolnshire County Council) | Church Lane single track restricted byway. Surfaced to bend only. No footways/kerbing/drainage. Would require bringing up to adoptable standard to point of access. Improvements to link to PROW. SW flood issues. Church Lane jnc with Grantham Road vis ok. FW provision to Grantham ok with good access to shops and school. |
| Does the site have suitable access                                  | Part                                                                                                                                                                                                                                                                                                                            |
| Site Affected by Minerals and Waste Policy                          | No                                                                                                                                                                                                                                                                                                                              |
| Minerals and Waste Policy Code                                      | N/A                                                                                                                                                                                                                                                                                                                             |
| Statutory consultee comment on Minerals and Waste                   | No comment from Lincolnshire County Council                                                                                                                                                                                                                                                                                     |

## Please complete this survey before 18 April.

Thank you for your kind support.

Kind regards

Tim Bridle

Chairperson

Ref: SKPR-241 Parish: Great Gonerby Proposed Use: Residential Preferred Site: Yes Location: Land off Church Lane, Great Gonerby, South Kesteven, , Lincolns Land Type: Greenfield Site Size: 3.6 SKPR-241 SKPR-241 Edu reat Goner Stubback Hill Crown copyright and database rights 2023 OS AC000081667 © Crown copyright and database rights 2023 OS AC0000816677-Major Contraints Constraint Assessment Settlement Hierarchy Larger Village Site Deliverability Timetable Short Term (0-5 years) Located / Overlap with a Flood Zone No % of Overlap with Flood Zone 2 N/A % of Overlap with Flood Zone 3 N/A Statutory consultee comment on Flood Risk No comment from Environment Agency (Environment Agency) Surface Water Flood Risk Yes Proximity to closest Designated Site (SAC, SPA, SSSI) 0km - 5km Statutory consultee comment on Designated Site (SAC, No comment from Natural England SPA, SSSI) Impact on the Strategic Highway Network Moderate Statutory comments on Highway Network (Highways Less than 3kms, however number of trips to reach England) multiple SRn are less than 40. Hence, moderate impact. Impact on the Local Highway Network Moderate Impact on the Local Road Network Moderate Statutory comments on Highway Network (Lincolnshire Church Lane single track restricted byway. Surfaced to County Council) bend only. No footways/kerbing/drainage. Would require bringing up to adoptable standard to point of access. Improvements to link to PROW. SW flood issues. Church Lane jnc with Grantham Road vis ok. FW provision to Grantham ok with good access to shops and school. Does the site have suitable access Part Site Affected by Minerals and Waste Policy No Minerals and Waste Policy Code N/A

## Please complete this survey before 18 April.

Thank you for your kind support.

Kind regards

Tim Bridle

Chairperson

Ref: SKPR-241 Parish: Great Gonerby Proposed Use: Residential Preferred Site: Yes Location: Land off Church Lane, Great Gonerby, South Kesteven, , Lincolns Land Type: Greenfield Site Size: 3.6 SKPR-241 **SKPR-241** Edi Goner Crown copyright and database rights 2023 OS AC0000816677-Crown copyright and database rights 2023 OS AC00008166 Major Contraints Constraint Assessment Settlement Hierarchy Larger Village Site Deliverability Timetable Short Term (0-5 years) Located / Overlap with a Flood Zone No % of Overlap with Flood Zone 2 N/A % of Overlap with Flood Zone 3 N/A Statutory consultee comment on Flood Risk No comment from Environment Agency (Environment Agency) Surface Water Flood Risk Yes Proximity to closest Designated Site (SAC, SPA, SSSI) 0km - 5km Statutory consultee comment on Designated Site (SAC, No comment from Natural England SPA, SSSI) Impact on the Strategic Highway Network Moderate Statutory comments on Highway Network (Highways Less than 3kms, however number of trips to reach England) multiple SRn are less than 40. Hence, moderate impact: Impact on the Local Highway Network Moderate Impact on the Local Road Network Moderate Statutory comments on Highway Network (Lincolnshire Church Lane single track restricted byway. Surfaced to County Council) bend only. No footways/kerbing/drainage. Would require bringing up to adoptable standard to point of access. Improvements to link to PROW. SW flood issues. Church Lane jnc with Grantham Road vis ok. FW provision to Grantham ok with good access to shops and school, Does the site have suitable access Part Site Affected by Minerals and Waste Policy No Minerals and Waste Policy Code N/A Statutory consultee comment on Minerals and Waste