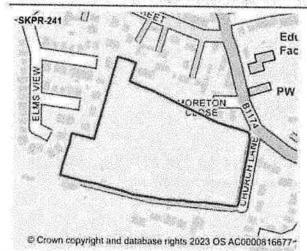

Preferred Site:

Location: Land off Church Lane, Great Gonerby, South Kesteven, , Lincolns Land Type: Greenfield

Site Size: 3.6

Major Contraints

| Constraint<br>Settlement Hierarchy                                  | Assessment<br>Larger Village                                                                                                                                                                                                                                                                                                    |
|---------------------------------------------------------------------|---------------------------------------------------------------------------------------------------------------------------------------------------------------------------------------------------------------------------------------------------------------------------------------------------------------------------------|
| Site Deliverability Timetable                                       | Short Term (0-5 years)                                                                                                                                                                                                                                                                                                          |
| Located / Overlap with a Flood Zone                                 | No                                                                                                                                                                                                                                                                                                                              |
| % of Overlap with Flood Zone 2                                      | N/A                                                                                                                                                                                                                                                                                                                             |
| % of Overlap with Flood Zone 3                                      | N/A                                                                                                                                                                                                                                                                                                                             |
| Statutory consultee comment on Flood Risk<br>(Environment Agency)   | No comment from Environment Agency                                                                                                                                                                                                                                                                                              |
| Surface Water Flood Risk                                            | Yes                                                                                                                                                                                                                                                                                                                             |
| Proximity to closest Designated Site (SAC, SPA, SSSI)               | 0km - 5km                                                                                                                                                                                                                                                                                                                       |
| Statutory consultee comment on Designated Site (SAC, SPA, SSSI)     | No comment from Natural England                                                                                                                                                                                                                                                                                                 |
| Impact on the Strategic Highway Network                             | Moderate                                                                                                                                                                                                                                                                                                                        |
| Statutory comments on Highway Network (Highways<br>England)         | Less than 3kms, however number of trips to reach multiple SRn are less than 40. Hence, moderate impact.                                                                                                                                                                                                                         |
| Impact on the Local Highway Network                                 | Moderate                                                                                                                                                                                                                                                                                                                        |
| Impact on the Local Road Network                                    | Moderate                                                                                                                                                                                                                                                                                                                        |
| Statutory comments on Highway Network (Lincolnshire County Council) | Church Lane single track restricted byway. Surfaced to bend only. No footways/kerbing/drainage. Would require bringing up to adoptable standard to point of access. Improvements to link to PROW. SW flood issues. Church Lane jnc with Grantham Road vis ok. FW provision to Grantham ok with good access to shops and school. |
| Does the site have suitable access                                  | Part                                                                                                                                                                                                                                                                                                                            |
| Site Affected by Minerals and Waste Policy                          | No                                                                                                                                                                                                                                                                                                                              |
| Minerals and Waste Policy Code                                      | N/A                                                                                                                                                                                                                                                                                                                             |
| Statutory consultee comment on Minerals and Waste                   | No comment from Lincolnshire County Council                                                                                                                                                                                                                                                                                     |