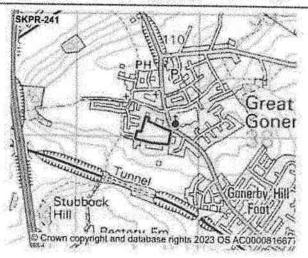

### Please complete this survey before 18 April.

Thank you for your kind support.

Kind regards

Tim Bridle

Chairperson

Ref: SKPR-241 Parish: Great Gonerby

Proposed Use: Residential

Preferred Site Yes

Location: Land off Church Lane, Great Gonerby, South Kesteven, , Lincolns Land Type: Greenfield

Site Size: 3.6

Major Contraints

| Constraint                                                          | Assessment                                                                                                                                                                                                                                                                                                                      |
|---------------------------------------------------------------------|---------------------------------------------------------------------------------------------------------------------------------------------------------------------------------------------------------------------------------------------------------------------------------------------------------------------------------|
| Settlement Hierarchy                                                | Larger Village                                                                                                                                                                                                                                                                                                                  |
| Site Deliverability Timetable                                       | Short Term (0-5 years)                                                                                                                                                                                                                                                                                                          |
| Located / Overlap with a Flood Zone                                 | No                                                                                                                                                                                                                                                                                                                              |
| % of Overlap with Flood Zone 2                                      | N/A                                                                                                                                                                                                                                                                                                                             |
| % of Overlap with Flood Zone 3                                      | N/A                                                                                                                                                                                                                                                                                                                             |
| Statutory consultee comment on Flood Risk<br>(Environment Agency)   | No comment from Environment Agency                                                                                                                                                                                                                                                                                              |
| Surface Water Flood Risk                                            | Yes                                                                                                                                                                                                                                                                                                                             |
| Proximity to closest Designated Site (SAC, SPA, SSSI)               | 0km - 5km                                                                                                                                                                                                                                                                                                                       |
| Statutory consultee comment on Designated Site (SAC, SPA, SSSI)     | No comment from Natural England                                                                                                                                                                                                                                                                                                 |
| Impact on the Strategic Highway Network                             | Moderate                                                                                                                                                                                                                                                                                                                        |
| Statutory comments on Highway Network (Highways<br>England)         | Less than 3kms, however number of trips to reach multiple SRn are less than 40. Hence, moderate impact.                                                                                                                                                                                                                         |
| Impact on the Local Highway Network                                 | Moderate                                                                                                                                                                                                                                                                                                                        |
| Impact on the Local Road Network                                    | Moderate                                                                                                                                                                                                                                                                                                                        |
| Statutory comments on Highway Network (Lincolnshire County Council) | Church Lane single track restricted byway. Surfaced to bend only. No footways/kerbing/drainage. Would require bringing up to adoptable standard to point of access. Improvements to link to PROW. SW flood issues. Church Lane jnc with Grantham Road vis ok. FW provision to Grantham ok with good access to shops and school. |
| Does the site have suitable access                                  | Part                                                                                                                                                                                                                                                                                                                            |
| Site Affected by Minerals and Waste Policy                          | No                                                                                                                                                                                                                                                                                                                              |
| Minerals and Waste Policy Code                                      | N/A                                                                                                                                                                                                                                                                                                                             |
| Statutory consultee comment on Minerals and Waste                   | No comment from Lincolnshire County Council                                                                                                                                                                                                                                                                                     |