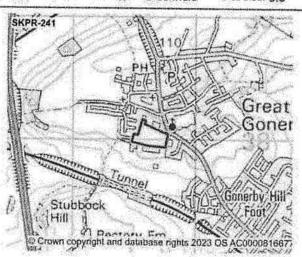

### Please complete this survey before 18 April.

Thank you for your kind support.

Kind regards

Tim Bridle

Chairperson

Parish: Great Gonerby

Proposed Use: Residential

Preferred Site:

Yes

Location: Land off Church Lane, Great Gonerby, South Kesteven, , Lincolns Land Type: Greenfield

Site Size: 3.6

Major Contraints

Ref: SKPR-241

| Constraint Settlement Hierarchy                                     | Assessment Larger Village                                                                                                                                                                                                                                                                                                       |
|---------------------------------------------------------------------|---------------------------------------------------------------------------------------------------------------------------------------------------------------------------------------------------------------------------------------------------------------------------------------------------------------------------------|
| Site Deliverability Timetable                                       | Short Term (0-5 years)                                                                                                                                                                                                                                                                                                          |
| Located / Overlap with a Flood Zone                                 | No                                                                                                                                                                                                                                                                                                                              |
| % of Overlap with Flood Zone 2                                      | N/A                                                                                                                                                                                                                                                                                                                             |
| % of Overlap with Flood Zone 3                                      | N/A                                                                                                                                                                                                                                                                                                                             |
| Statutory consultee comment on Flood Risk<br>(Environment Agency)   | No comment from Environment Agency                                                                                                                                                                                                                                                                                              |
| Surface Water Flood Risk                                            | Yes                                                                                                                                                                                                                                                                                                                             |
| Proximity to closest Designated Site (SAC, SPA, SSSI)               | 0km - 5km                                                                                                                                                                                                                                                                                                                       |
| Statutory consultee comment on Designated Site (SAC, SPA, SSSI)     | No comment from Natural England                                                                                                                                                                                                                                                                                                 |
| Impact on the Strategic Highway Network                             | Moderate                                                                                                                                                                                                                                                                                                                        |
| Statutory comments on Highway Network (Highways<br>England)         | Less than 3kms, however number of trips to reach multiple SRn are less than 40. Hence, moderate impact:                                                                                                                                                                                                                         |
| Impact on the Local Highway Network                                 | Moderate                                                                                                                                                                                                                                                                                                                        |
| Impact on the Local Road Network                                    | Moderate                                                                                                                                                                                                                                                                                                                        |
| Statutory comments on Highway Network (Lincolnshire County Council) | Church Lane single track restricted byway. Surfaced to bend only. No footways/kerbing/drainage. Would require bringing up to adoptable standard to point of access. Improvements to link to PROW. SW flood issues. Church Lane jnc with Grantham Road vis ok. FW provision to Grantham ok with good access to shops and school. |
| Does the site have suitable access                                  | Part                                                                                                                                                                                                                                                                                                                            |
| Site Affected by Minerals and Waste Policy                          | No                                                                                                                                                                                                                                                                                                                              |
| Minerals and Waste Policy Code                                      | N/A                                                                                                                                                                                                                                                                                                                             |
| Statutory consultee comment on Minerals and Waste                   | No comment from Lincolnshire County Council                                                                                                                                                                                                                                                                                     |