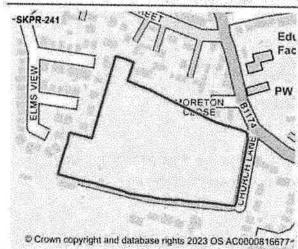

### Please complete this survey before 18 April.

Thank you for your kind support.

Kind regards

Tim Bridle

Chairperson

Ref: SKPR-241 Parish: Great Gonerby

Proposed Use: Residential

Preferred Site Yes

Location: Land off Church Lane, Great Gonerby, South Kesteven, , Lincolns Land Type: Greenfield

Site Size: 3.6

Major Contraints

| Constraint                                                          | Assessment                                                                                                                                                                                                                                                                                                                      |
|---------------------------------------------------------------------|---------------------------------------------------------------------------------------------------------------------------------------------------------------------------------------------------------------------------------------------------------------------------------------------------------------------------------|
| Settlement Hierarchy                                                | Larger Village                                                                                                                                                                                                                                                                                                                  |
| Site Deliverability Timetable                                       | Short Term (0-5 years)                                                                                                                                                                                                                                                                                                          |
| Located / Overlap with a Flood Zone                                 | No                                                                                                                                                                                                                                                                                                                              |
| % of Overlap with Flood Zone 2                                      | N/A                                                                                                                                                                                                                                                                                                                             |
| % of Overlap with Flood Zone 3                                      | N/A                                                                                                                                                                                                                                                                                                                             |
| Statutory consultee comment on Flood Risk<br>(Environment Agency)   | No comment from Environment Agency                                                                                                                                                                                                                                                                                              |
| Surface Water Flood Risk                                            | Yes                                                                                                                                                                                                                                                                                                                             |
| Proximity to closest Designated Site (SAC, SPA, SSSI)               | 0km - 5km                                                                                                                                                                                                                                                                                                                       |
| Statutory consultee comment on Designated Site (SAC, SPA, SSSI)     | No comment from Natural England                                                                                                                                                                                                                                                                                                 |
| Impact on the Strategic Highway Network                             | Moderate                                                                                                                                                                                                                                                                                                                        |
| Statutory comments on Highway Network (Highways<br>England)         | Less than 3kms, however number of trips to reach multiple SRn are less than 40. Hence, moderate impact.                                                                                                                                                                                                                         |
| Impact on the Local Highway Network                                 | Moderate                                                                                                                                                                                                                                                                                                                        |
| Impact on the Local Road Network                                    | Moderate                                                                                                                                                                                                                                                                                                                        |
| Statutory comments on Highway Network (Lincolnshire County Council) | Church Lane single track restricted byway. Surfaced to bend only. No footways/kerbing/drainage. Would require bringing up to adoptable standard to point of access. Improvements to link to PROW. SW flood issues. Church Lane jnc with Grantham Road vis ok. FW provision to Grantham ok with good access to shops and school. |
| Does the site have suitable access                                  | Part                                                                                                                                                                                                                                                                                                                            |
| Site Affected by Minerals and Waste Policy                          | No                                                                                                                                                                                                                                                                                                                              |
| Minerals and Waste Policy Code                                      | N/A                                                                                                                                                                                                                                                                                                                             |
| Statutory consultee comment on Minerals and Waste                   | No comment from Lincolnshire County Council                                                                                                                                                                                                                                                                                     |