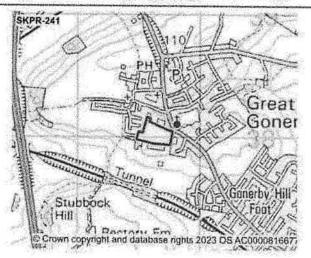

### Please complete this survey before 18 April.

Thank you for your kind support.

Kind regards

Tim Bridle

Chairperson

Ref: SKPR-241 Parish: Great Gonerby

Proposed Use: Residential

Preferred Site Yes

Location: Land off Church Lane, Great Gonerby, South Kesteven, , Lincolns Land Type: Greenfield

Site Size: 3.6

Major Contraints

| Constraint                                                          | Assessment                                                                                                                                                                                                                                                                                                                      |
|---------------------------------------------------------------------|---------------------------------------------------------------------------------------------------------------------------------------------------------------------------------------------------------------------------------------------------------------------------------------------------------------------------------|
| Settlement Hierarchy                                                | Larger Village                                                                                                                                                                                                                                                                                                                  |
| Site Deliverability Timetable                                       | Short Term (0-5 years)                                                                                                                                                                                                                                                                                                          |
| Located / Overlap with a Flood Zone                                 | No                                                                                                                                                                                                                                                                                                                              |
| % of Overlap with Flood Zone 2                                      | N/A                                                                                                                                                                                                                                                                                                                             |
| % of Overlap with Flood Zone 3                                      | N/A                                                                                                                                                                                                                                                                                                                             |
| Statutory consultee comment on Flood Risk<br>(Environment Agency)   | No comment from Environment Agency                                                                                                                                                                                                                                                                                              |
| Surface Water Flood Risk                                            | Yes                                                                                                                                                                                                                                                                                                                             |
| Proximity to closest Designated Site (SAC, SPA, SSSI)               | 0km - 5km                                                                                                                                                                                                                                                                                                                       |
| Statutory consultee comment on Designated Site (SAC, SPA, SSSI)     | No comment from Natural England                                                                                                                                                                                                                                                                                                 |
| Impact on the Strategic Highway Network                             | Moderate                                                                                                                                                                                                                                                                                                                        |
| Statutory comments on Highway Network (Highways<br>England)         | Less than 3kms, however number of trips to reach multiple SRn are less than 40. Hence, moderate impact.                                                                                                                                                                                                                         |
| Impact on the Local Highway Network                                 | Moderate                                                                                                                                                                                                                                                                                                                        |
| Impact on the Local Road Network                                    | Moderate                                                                                                                                                                                                                                                                                                                        |
| Statutory comments on Highway Network (Lincolnshire County Council) | Church Lane single track restricted byway. Surfaced to bend only. No footways/kerbing/drainage. Would require bringing up to adoptable standard to point of access. Improvements to link to PROW. SW flood issues. Church Lane jnc with Grantham Road vis ok. FW provision to Grantham ok with good access to shops and school. |
| Does the site have suitable access                                  | Part                                                                                                                                                                                                                                                                                                                            |
| Site Affected by Minerals and Waste Policy                          | No                                                                                                                                                                                                                                                                                                                              |
| Minerals and Waste Policy Code                                      | N/A                                                                                                                                                                                                                                                                                                                             |
| Statutory consultee comment on Minerals and Waste                   | No comment from Lincolnshire County Council                                                                                                                                                                                                                                                                                     |