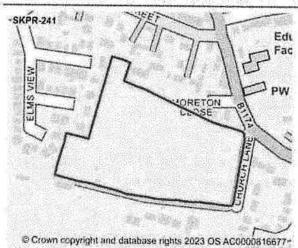

Preferred Site:

Location: Land off Church Lane, Great Gonerby, South Kesteven, , Lincolns Land Type: Greenfield

Site Size: 3.6

Major Contraints

| Constraint<br>Settlement Hierarchy                                  | Assessment<br>Larger Village                                                                                                                                                                                                                                                                                                    |
|---------------------------------------------------------------------|---------------------------------------------------------------------------------------------------------------------------------------------------------------------------------------------------------------------------------------------------------------------------------------------------------------------------------|
| Site Deliverability Timetable                                       | Short Term (0-5 years)                                                                                                                                                                                                                                                                                                          |
| Located / Overlap with a Flood Zone                                 | No                                                                                                                                                                                                                                                                                                                              |
| % of Overlap with Flood Zone 2                                      | N/A                                                                                                                                                                                                                                                                                                                             |
| % of Overlap with Flood Zone 3                                      | N/A                                                                                                                                                                                                                                                                                                                             |
| Statutory consultee comment on Flood Risk<br>(Environment Agency)   | No comment from Environment Agency                                                                                                                                                                                                                                                                                              |
| Surface Water Flood Risk                                            | Yes                                                                                                                                                                                                                                                                                                                             |
| Proximity to closest Designated Site (SAC, SPA, SSSI)               | 0km - 5km                                                                                                                                                                                                                                                                                                                       |
| Statutory consultee comment on Designated Site (SAC, SPA, SSSI)     | No comment from Natural England                                                                                                                                                                                                                                                                                                 |
| Impact on the Strategic Highway Network                             | Moderate                                                                                                                                                                                                                                                                                                                        |
| Statutory comments on Highway Network (Highways<br>England)         | Less than 3kms, however number of trips to reach multiple SRn are less than 40. Hence, moderate impact.                                                                                                                                                                                                                         |
| Impact on the Local Highway Network                                 | Moderate                                                                                                                                                                                                                                                                                                                        |
| Impact on the Local Road Network                                    | Moderate                                                                                                                                                                                                                                                                                                                        |
| Statutory comments on Highway Network (Lincolnshire County Council) | Church Lane single track restricted byway. Surfaced to bend only. No footways/kerbing/drainage. Would require bringing up to adoptable standard to point of access. Improvements to link to PROW. SW flood issues. Church Lane jnc with Grantham Road vis ok. FW provision to Grantham ok with good access to shops and school. |
| Does the site have suitable access                                  | Part                                                                                                                                                                                                                                                                                                                            |
| Site Affected by Minerals and Waste Policy                          | No                                                                                                                                                                                                                                                                                                                              |
| Minerals and Waste Policy Code                                      | N/A                                                                                                                                                                                                                                                                                                                             |
| Statutory consultee comment on Minerals and Waste                   | No comment from Lincolnshire County Council                                                                                                                                                                                                                                                                                     |