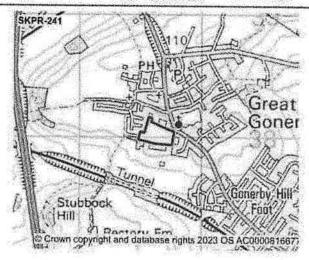

Location: Land off Church Lane, Great Gonerby, South Kesteven, , Lincolns Land Type: Greenfield Site Size: 3.6

SKPR-241 SKRPR-241 SKRPR-241

| Settlement Hierarchy                                                | Assessment<br>Larger Village                                                                                                                                                                                                                                                                                                    |
|---------------------------------------------------------------------|---------------------------------------------------------------------------------------------------------------------------------------------------------------------------------------------------------------------------------------------------------------------------------------------------------------------------------|
| Site Deliverability Timetable                                       | Short Term (0-5 years)                                                                                                                                                                                                                                                                                                          |
| Located / Overlap with a Flood Zone                                 | No                                                                                                                                                                                                                                                                                                                              |
| % of Overlap with Flood Zone 2                                      | N/A                                                                                                                                                                                                                                                                                                                             |
| % of Overlap with Flood Zone 3                                      | N/A                                                                                                                                                                                                                                                                                                                             |
| Statutory consultee comment on Flood Risk<br>(Environment Agency)   | No comment from Environment Agency                                                                                                                                                                                                                                                                                              |
| Surface Water Flood Risk                                            | Yes                                                                                                                                                                                                                                                                                                                             |
| Proximity to closest Designated Site (SAC, SPA, SSSI)               | 0km + 5km                                                                                                                                                                                                                                                                                                                       |
| Statutory consultee comment on Designated Site (SAC, SPA, SSSI)     | No comment from Natural England                                                                                                                                                                                                                                                                                                 |
| Impact on the Strategic Highway Network                             | Moderate                                                                                                                                                                                                                                                                                                                        |
| Statutory comments on Highway Network (Highways<br>England)         | Less than 3kms, however number of trips to reach multiple SRn are less than 40. Hence, moderate impact:                                                                                                                                                                                                                         |
| Impact on the Local Highway Network                                 | Moderate                                                                                                                                                                                                                                                                                                                        |
| Impact on the Local Road Network                                    | Moderate                                                                                                                                                                                                                                                                                                                        |
| Statutory comments on Highway Network (Lincolnshire County Council) | Church Lane single track restricted byway. Surfaced to bend only. No footways/kerbing/drainage. Would require bringing up to adoptable standard to point of access. Improvements to link to PROW. SW flood issues. Church Lane jnc with Grantham Road vis ok. FW provision to Grantham ok with good access to shops and school. |
| Does the site have suitable access                                  | Part                                                                                                                                                                                                                                                                                                                            |
| Site Affected by Minerals and Waste Policy                          | No                                                                                                                                                                                                                                                                                                                              |
| Minerals and Waste Policy Code                                      | N/A                                                                                                                                                                                                                                                                                                                             |
| Statutory consultee comment on Minerals and Waste                   | No comment from Lincolnshire County Council                                                                                                                                                                                                                                                                                     |