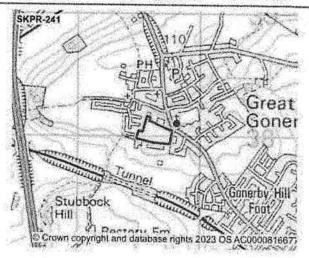

Location: Land off Church Lane, Great Gonerby, South Kesteven, , Lincolns Land Type: Greenfield Site Size: 3.6

SKPR-241 SKRPR-241 SKRPR-241

| Settlement Hierarchy                                                | Assessment<br>Larger Village                                                                                                                                                                                                                                                                                                    |
|---------------------------------------------------------------------|---------------------------------------------------------------------------------------------------------------------------------------------------------------------------------------------------------------------------------------------------------------------------------------------------------------------------------|
| Site Deliverability Timetable                                       | Short Term (0-5 years)                                                                                                                                                                                                                                                                                                          |
| Located / Overlap with a Flood Zone                                 | No                                                                                                                                                                                                                                                                                                                              |
| % of Overlap with Flood Zone 2                                      | N/A                                                                                                                                                                                                                                                                                                                             |
| % of Overlap with Flood Zone 3                                      | N/A                                                                                                                                                                                                                                                                                                                             |
| Statutory consultee comment on Flood Risk<br>(Environment Agency)   | No comment from Environment Agency                                                                                                                                                                                                                                                                                              |
| Surface Water Flood Risk                                            | Yes                                                                                                                                                                                                                                                                                                                             |
| Proximity to closest Designated Site (SAC, SPA, SSSI)               | 0km + 5km                                                                                                                                                                                                                                                                                                                       |
| Statutory consultee comment on Designated Site (SAC, SPA, SSSI)     | No comment from Natural England                                                                                                                                                                                                                                                                                                 |
| Impact on the Strategic Highway Network                             | Moderate                                                                                                                                                                                                                                                                                                                        |
| Statutory comments on Highway Network (Highways<br>England)         | Less than 3kms, however number of trips to reach multiple SRn are less than 40. Hence, moderate impact:                                                                                                                                                                                                                         |
| Impact on the Local Highway Network                                 | Moderate                                                                                                                                                                                                                                                                                                                        |
| Impact on the Local Road Network                                    | Moderate                                                                                                                                                                                                                                                                                                                        |
| Statutory comments on Highway Network (Lincolnshire County Council) | Church Lane single track restricted byway. Surfaced to bend only. No footways/kerbing/drainage. Would require bringing up to adoptable standard to point of access. Improvements to link to PROW. SW flood issues. Church Lane jnc with Grantham Road vis ok. FW provision to Grantham ok with good access to shops and school. |
| Does the site have suitable access                                  | Part                                                                                                                                                                                                                                                                                                                            |
| Site Affected by Minerals and Waste Policy                          | No                                                                                                                                                                                                                                                                                                                              |
| Minerals and Waste Policy Code                                      | N/A                                                                                                                                                                                                                                                                                                                             |
| Statutory consultee comment on Minerals and Waste                   | No comment from Lincolnshire County Council                                                                                                                                                                                                                                                                                     |

Location: Land off Church Lane, Great Gonerby, South Kesteven, , Lincolns Land Type: Greenfield

Site Size: 3.6

Major Contraints

| Constraint                                                          | Assessment                                                                                                                                                                                                                                                                                                                      |
|---------------------------------------------------------------------|---------------------------------------------------------------------------------------------------------------------------------------------------------------------------------------------------------------------------------------------------------------------------------------------------------------------------------|
| Settlement Hierarchy                                                | Larger Village                                                                                                                                                                                                                                                                                                                  |
| Site Deliverability Timetable                                       | Short Term (0-5 years)                                                                                                                                                                                                                                                                                                          |
| Located / Overlap with a Flood Zone                                 | No                                                                                                                                                                                                                                                                                                                              |
| % of Overlap with Flood Zone 2                                      | N/A                                                                                                                                                                                                                                                                                                                             |
| % of Overlap with Flood Zone 3                                      | N/A                                                                                                                                                                                                                                                                                                                             |
| Statutory consultee comment on Flood Risk<br>(Environment Agency)   | No comment from Environment Agency                                                                                                                                                                                                                                                                                              |
| Surface Water Flood Risk                                            | Yes                                                                                                                                                                                                                                                                                                                             |
| Proximity to closest Designated Site (SAC, SPA, SSSI)               | 0km - 5km                                                                                                                                                                                                                                                                                                                       |
| Statutory consultee comment on Designated Site (SAC, SPA, SSSI)     | No comment from Natural England                                                                                                                                                                                                                                                                                                 |
| Impact on the Strategic Highway Network                             | Moderate                                                                                                                                                                                                                                                                                                                        |
| Statutory comments on Highway Network (Highways<br>England)         | Less than 3kms, however number of trips to reach multiple SRn are less than 40. Hence, moderate impact.                                                                                                                                                                                                                         |
| Impact on the Local Highway Network                                 | Moderate                                                                                                                                                                                                                                                                                                                        |
| Impact on the Local Road Network                                    | Moderate                                                                                                                                                                                                                                                                                                                        |
| Statutory comments on Highway Network (Lincolnshire County Council) | Church Lane single track restricted byway. Surfaced to bend only. No footways/kerbing/drainage. Would require bringing up to adoptable standard to point of access. Improvements to link to PROW. SW flood issues. Church Lane jnc with Grantham Road vis ok. FW provision to Grantham ok with good access to shops and school. |
| Does the site have suitable access                                  | Part                                                                                                                                                                                                                                                                                                                            |
| Site Affected by Minerals and Waste Policy                          | No                                                                                                                                                                                                                                                                                                                              |
| Minerals and Waste Policy Code                                      | N/A                                                                                                                                                                                                                                                                                                                             |
| Statutory consultee comment on Minerals and Waste                   | No comment from Lincolnshire County Council                                                                                                                                                                                                                                                                                     |

Preferred Site:

Location: Land off Church Lane, Great Gonerby, South Kesteven, , Lincolns Land Type: Greenfield

Site Size: 3.6

Major Contraints

| Constraint<br>Settlement Hierarchy                                  | Assessment<br>Larger Village                                                                                                                                                                                                                                                                                                    |
|---------------------------------------------------------------------|---------------------------------------------------------------------------------------------------------------------------------------------------------------------------------------------------------------------------------------------------------------------------------------------------------------------------------|
| Site Deliverability Timetable                                       | Short Term (0-5 years)                                                                                                                                                                                                                                                                                                          |
| Located / Overlap with a Flood Zone                                 | No                                                                                                                                                                                                                                                                                                                              |
| % of Overlap with Flood Zone 2                                      | N/A                                                                                                                                                                                                                                                                                                                             |
| % of Overlap with Flood Zone 3                                      | N/A                                                                                                                                                                                                                                                                                                                             |
| Statutory consultee comment on Flood Risk<br>(Environment Agency)   | No comment from Environment Agency                                                                                                                                                                                                                                                                                              |
| Surface Water Flood Risk                                            | Yes                                                                                                                                                                                                                                                                                                                             |
| Proximity to closest Designated Site (SAC, SPA, SSSI)               | 0km - 5km                                                                                                                                                                                                                                                                                                                       |
| Statutory consultee comment on Designated Site (SAC, SPA, SSSI)     | No comment from Natural England                                                                                                                                                                                                                                                                                                 |
| Impact on the Strategic Highway Network                             | Moderate                                                                                                                                                                                                                                                                                                                        |
| Statutory comments on Highway Network (Highways<br>England)         | Less than 3kms, however number of trips to reach multiple SRn are less than 40. Hence, moderate impact.                                                                                                                                                                                                                         |
| Impact on the Local Highway Network                                 | Moderate                                                                                                                                                                                                                                                                                                                        |
| Impact on the Local Road Network                                    | Moderate                                                                                                                                                                                                                                                                                                                        |
| Statutory comments on Highway Network (Lincolnshire County Council) | Church Lane single track restricted byway. Surfaced to bend only. No footways/kerbing/drainage. Would require bringing up to adoptable standard to point of access. Improvements to link to PROW. SW flood issues. Church Lane jnc with Grantham Road vis ok. FW provision to Grantham ok with good access to shops and school. |
| Does the site have suitable access                                  | Part                                                                                                                                                                                                                                                                                                                            |
| Site Affected by Minerals and Waste Policy                          | No                                                                                                                                                                                                                                                                                                                              |
| Minerals and Waste Policy Code                                      | N/A                                                                                                                                                                                                                                                                                                                             |
| Statutory consultee comment on Minerals and Waste                   | No comment from Lincolnshire County Council                                                                                                                                                                                                                                                                                     |

Yes

Location: Land off Church Lane, Great Gonerby, South Kesteven, , Lincolns Land Type: Greenfield

Site Size: 3.6

Major Contraints

Ref: SKPR-241

| Constraint Settlement Hierarchy                                     | Assessment Larger Village                                                                                                                                                                                                                                                                                                       |
|---------------------------------------------------------------------|---------------------------------------------------------------------------------------------------------------------------------------------------------------------------------------------------------------------------------------------------------------------------------------------------------------------------------|
| Site Deliverability Timetable                                       | Short Term (0-5 years)                                                                                                                                                                                                                                                                                                          |
| Located / Overlap with a Flood Zone                                 | No                                                                                                                                                                                                                                                                                                                              |
| % of Overlap with Flood Zone 2                                      | N/A                                                                                                                                                                                                                                                                                                                             |
| % of Overlap with Flood Zone 3                                      | N/A                                                                                                                                                                                                                                                                                                                             |
| Statutory consultee comment on Flood Risk<br>(Environment Agency)   | No comment from Environment Agency                                                                                                                                                                                                                                                                                              |
| Surface Water Flood Risk                                            | Yes                                                                                                                                                                                                                                                                                                                             |
| Proximity to closest Designated Site (SAC, SPA, SSSI)               | 0km - 5km                                                                                                                                                                                                                                                                                                                       |
| Statutory consultee comment on Designated Site (SAC, SPA, SSSI)     | No comment from Natural England                                                                                                                                                                                                                                                                                                 |
| Impact on the Strategic Highway Network                             | Moderate                                                                                                                                                                                                                                                                                                                        |
| Statutory comments on Highway Network (Highways<br>England)         | Less than 3kms, however number of trips to reach multiple SRn are less than 40. Hence, moderate impact:                                                                                                                                                                                                                         |
| Impact on the Local Highway Network                                 | Moderate                                                                                                                                                                                                                                                                                                                        |
| Impact on the Local Road Network                                    | Moderate                                                                                                                                                                                                                                                                                                                        |
| Statutory comments on Highway Network (Lincolnshire County Council) | Church Lane single track restricted byway. Surfaced to bend only. No footways/kerbing/drainage. Would require bringing up to adoptable standard to point of access. Improvements to link to PROW. SW flood issues. Church Lane jnc with Grantham Road vis ok. FW provision to Grantham ok with good access to shops and school. |
| Does the site have suitable access                                  | Part                                                                                                                                                                                                                                                                                                                            |
| Site Affected by Minerals and Waste Policy                          | No                                                                                                                                                                                                                                                                                                                              |
| Minerals and Waste Policy Code                                      | N/A                                                                                                                                                                                                                                                                                                                             |
| Statutory consultee comment on Minerals and Waste                   | No comment from Lincolnshire County Council                                                                                                                                                                                                                                                                                     |

### Please complete this survey before 18 April.

Thank you for your kind support.

Kind regards

Tim Bridle

Chairperson

Ref. SKPR-241 Parish: Great Gonerby Proposed Use: Residential Preferred Site: Yes Location: Land off Church Lane, Great Gonerby, South Kesteven, , Lincolns: Land Type: Greenfield Site Size: 3.6 SKPR-241 SKPR-241 Edu ireat Goner © Crown copyright and database rights 2023 OS AC00008166 Crown copyright and database rights 2023 OS AC0000816677-Major Contraints Constraint Assessment Settlement Hierarchy Larger Village Site Deliverability Timetable Short Term (0-5 years) Located / Overlap with a Flood Zone No % of Overlap with Flood Zone 2 N/A % of Overlap with Flood Zone 3 N/A Statutory consultee comment on Flood Risk No comment from Environment Agency (Environment Agency) Surface Water Flood Risk Yes Proximity to closest Designated Site (SAC, SPA, SSSI) 0km - 5km Statutory consultee comment on Designated Site (SAC, No comment from Natural England SPA, SSSI) Impact on the Strategic Highway Network Moderate Statutory comments on Highway Network (Highways Less than 3kms, however number of trips to reach England) multiple SRn are less than 40. Hence, moderate impact. Impact on the Local Highway Network Moderate Impact on the Local Road Network Moderate Statutory comments on Highway Network (Lincolnshire Church Lane single track restricted byway. Surfaced to County Council) bend only. No footways/kerbing/drainage. Would require bringing up to adoptable standard to point of access. Improvements to link to PROW. SW flood issues. Church Lane inc with Grantham Road vis ok. FW provision to Grantham ok with good access to shops and school.

Location: Land off Church Lane, Great Gonerby, South Kesteven, , Lincolns Land Type: Greenfield

Site Size: 3.6

Major Contraints

| Constraint Settlement Hierarchy                                     | Assessment Larger Village                                                                                                                                                                                                                                                                                                       |
|---------------------------------------------------------------------|---------------------------------------------------------------------------------------------------------------------------------------------------------------------------------------------------------------------------------------------------------------------------------------------------------------------------------|
| Site Deliverability Timetable                                       | Short Term (0-5 years)                                                                                                                                                                                                                                                                                                          |
| Located / Overlap with a Flood Zone                                 | No                                                                                                                                                                                                                                                                                                                              |
| % of Overlap with Flood Zone 2                                      | N/A                                                                                                                                                                                                                                                                                                                             |
| % of Overlap with Flood Zone 3                                      | N/A                                                                                                                                                                                                                                                                                                                             |
| Statutory consultee comment on Flood Risk<br>(Environment Agency)   | No comment from Environment Agency                                                                                                                                                                                                                                                                                              |
| Surface Water Flood Risk                                            | Yes                                                                                                                                                                                                                                                                                                                             |
| Proximity to closest Designated Site (SAC, SPA, SSSI)               | 0km - 5km                                                                                                                                                                                                                                                                                                                       |
| Statutory consultee comment on Designated Site (SAC, SPA, SSSI)     | No comment from Natural England                                                                                                                                                                                                                                                                                                 |
| Impact on the Strategic Highway Network                             | Moderate                                                                                                                                                                                                                                                                                                                        |
| Statutory comments on Highway Network (Highways<br>England)         | Less than 3kms, however number of trips to reach multiple SRn are less than 40. Hence, moderate impact:                                                                                                                                                                                                                         |
| Impact on the Local Highway Network                                 | Moderate                                                                                                                                                                                                                                                                                                                        |
| Impact on the Local Road Network                                    | Moderate                                                                                                                                                                                                                                                                                                                        |
| Statutory comments on Highway Network (Lincolnshire County Council) | Church Lane single track restricted byway. Surfaced to bend only. No footways/kerbing/drainage. Would require bringing up to adoptable standard to point of access. Improvements to link to PROW. SW flood issues. Church Lane jnc with Grantham Road vis ok. FW provision to Grantham ok with good access to shops and school. |
| Does the site have suitable access                                  | Part                                                                                                                                                                                                                                                                                                                            |
| Site Affected by Minerals and Waste Policy                          | No                                                                                                                                                                                                                                                                                                                              |
| Minerals and Waste Policy Code                                      | N/A                                                                                                                                                                                                                                                                                                                             |
| Statutory consultee comment on Minerals and Waste                   | No comment from Lincolnshire County Council                                                                                                                                                                                                                                                                                     |

## Please complete this survey before 18 April.

Thank you for your kind support.

Kind regards

Tim Bridle

Chairperson

Ref: SKPR-241 Parish: Great Gonerby Proposed Use: Residential Preferred Site: Yes Location: Land off Church Lane, Great Gonerby, South Kesteven, , Lincolns Land Type: Greenfield Site Size: 3.6 SKPR-241 SKPR-241 Edu reat Goner Stubback Hill Crown copyright and database rights 2023 OS AC000081667 © Crown copyright and database rights 2023 OS AC0000816677-Major Contraints Constraint Assessment Settlement Hierarchy Larger Village Site Deliverability Timetable Short Term (0-5 years) Located / Overlap with a Flood Zone No % of Overlap with Flood Zone 2 N/A % of Overlap with Flood Zone 3 N/A Statutory consultee comment on Flood Risk No comment from Environment Agency (Environment Agency) Surface Water Flood Risk Yes Proximity to closest Designated Site (SAC, SPA, SSSI) 0km - 5km Statutory consultee comment on Designated Site (SAC, No comment from Natural England SPA, SSSI) Impact on the Strategic Highway Network Moderate Statutory comments on Highway Network (Highways Less than 3kms, however number of trips to reach England) multiple SRn are less than 40. Hence, moderate impact. Impact on the Local Highway Network Moderate Impact on the Local Road Network Moderate Statutory comments on Highway Network (Lincolnshire Church Lane single track restricted byway. Surfaced to County Council) bend only. No footways/kerbing/drainage. Would require bringing up to adoptable standard to point of access. Improvements to link to PROW. SW flood issues. Church Lane jnc with Grantham Road vis ok. FW provision to Grantham ok with good access to shops and school. Does the site have suitable access Part Site Affected by Minerals and Waste Policy No Minerals and Waste Policy Code N/A

## Please complete this survey before 18 April.

Thank you for your kind support.

Kind regards

Tim Bridle

Chairperson

Ref: SKPR-241 Parish: Great Gonerby Proposed Use: Residential Preferred Site: Yes Location: Land off Church Lane, Great Gonerby, South Kesteven, , Lincolns Land Type: Greenfield Site Size: 3.6 SKPR-241 **SKPR-241** Edi Goner Crown copyright and database rights 2023 OS AC0000816677-Crown copyright and database rights 2023 OS AC00008166 Major Contraints Constraint Assessment Settlement Hierarchy Larger Village Site Deliverability Timetable Short Term (0-5 years) Located / Overlap with a Flood Zone No % of Overlap with Flood Zone 2 N/A % of Overlap with Flood Zone 3 N/A Statutory consultee comment on Flood Risk No comment from Environment Agency (Environment Agency) Surface Water Flood Risk Yes Proximity to closest Designated Site (SAC, SPA, SSSI) 0km - 5km Statutory consultee comment on Designated Site (SAC, No comment from Natural England SPA, SSSI) Impact on the Strategic Highway Network Moderate Statutory comments on Highway Network (Highways Less than 3kms, however number of trips to reach England) multiple SRn are less than 40. Hence, moderate impact: Impact on the Local Highway Network Moderate Impact on the Local Road Network Moderate Statutory comments on Highway Network (Lincolnshire Church Lane single track restricted byway. Surfaced to County Council) bend only. No footways/kerbing/drainage. Would require bringing up to adoptable standard to point of access. Improvements to link to PROW. SW flood issues. Church Lane jnc with Grantham Road vis ok. FW provision to Grantham ok with good access to shops and school, Does the site have suitable access Part Site Affected by Minerals and Waste Policy No Minerals and Waste Policy Code N/A Statutory consultee comment on Minerals and Waste