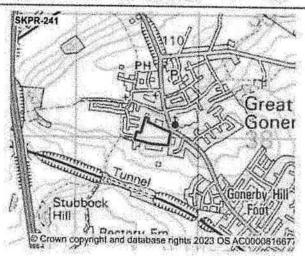

### Please complete this survey before 18 April.

Thank you for your kind support.

Kind regards

Tim Bridle

Chairperson

Ref: SKPR-241 Parish: Great Gonerby

Proposed Use: Residential

Preferred Site Yes

Location: Land off Church Lane, Great Gonerby, South Kesteven, , Lincolns Land Type: Greenfield

Site Size: 3.6

Major Contraints

| Constraint                                                          | Assessment                                                                                                                                                                                                                                                                                                                      |
|---------------------------------------------------------------------|---------------------------------------------------------------------------------------------------------------------------------------------------------------------------------------------------------------------------------------------------------------------------------------------------------------------------------|
| Settlement Hierarchy                                                | Larger Village                                                                                                                                                                                                                                                                                                                  |
| Site Deliverability Timetable                                       | Short Term (0-5 years)                                                                                                                                                                                                                                                                                                          |
| Located / Overlap with a Flood Zone                                 | No                                                                                                                                                                                                                                                                                                                              |
| % of Overlap with Flood Zone 2                                      | N/A                                                                                                                                                                                                                                                                                                                             |
| % of Overlap with Flood Zone 3                                      | N/A                                                                                                                                                                                                                                                                                                                             |
| Statutory consultee comment on Flood Risk<br>(Environment Agency)   | No comment from Environment Agency                                                                                                                                                                                                                                                                                              |
| Surface Water Flood Risk                                            | Yes                                                                                                                                                                                                                                                                                                                             |
| Proximity to closest Designated Site (SAC, SPA, SSSI)               | 0km - 5km                                                                                                                                                                                                                                                                                                                       |
| Statutory consultee comment on Designated Site (SAC, SPA, SSSI)     | No comment from Natural England                                                                                                                                                                                                                                                                                                 |
| Impact on the Strategic Highway Network                             | Moderate                                                                                                                                                                                                                                                                                                                        |
| Statutory comments on Highway Network (Highways<br>England)         | Less than 3kms, however number of trips to reach multiple SRn are less than 40. Hence, moderate impact.                                                                                                                                                                                                                         |
| Impact on the Local Highway Network                                 | Moderate                                                                                                                                                                                                                                                                                                                        |
| Impact on the Local Road Network                                    | Moderate                                                                                                                                                                                                                                                                                                                        |
| Statutory comments on Highway Network (Lincolnshire County Council) | Church Lane single track restricted byway. Surfaced to bend only. No footways/kerbing/drainage. Would require bringing up to adoptable standard to point of access. Improvements to link to PROW. SW flood issues. Church Lane jnc with Grantham Road vis ok. FW provision to Grantham ok with good access to shops and school. |
| Does the site have suitable access                                  | Part                                                                                                                                                                                                                                                                                                                            |
| Site Affected by Minerals and Waste Policy                          | No                                                                                                                                                                                                                                                                                                                              |
| Minerals and Waste Policy Code                                      | N/A                                                                                                                                                                                                                                                                                                                             |
| Statutory consultee comment on Minerals and Waste                   | No comment from Lincolnshire County Council                                                                                                                                                                                                                                                                                     |