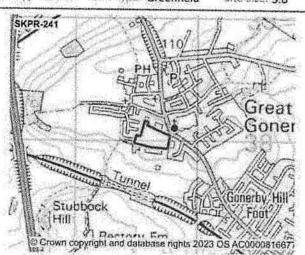

### Please complete this survey before 18 April.

Thank you for your kind support.

Kind regards

Tim Bridle

Chairperson

Great Gonerby Church Lane development

Ref: SKPR-241 Parish: Great Gonerby Proposed Use: Residential Preferred Site Ves

Location: Land off Church Lane, Great Gonerby, South Kesteven, , Lincolns Land Type: Greenfield Site Size: 3.6

SKPR-241 SKRPR-241 SKRPR-241

| Settlement Hierarchy                                                | Assessment<br>Larger Village                                                                                                                                                                                                                                                                                                    |
|---------------------------------------------------------------------|---------------------------------------------------------------------------------------------------------------------------------------------------------------------------------------------------------------------------------------------------------------------------------------------------------------------------------|
| Site Deliverability Timetable                                       | Short Term (0-5 years)                                                                                                                                                                                                                                                                                                          |
| Located / Overlap with a Flood Zone                                 | No                                                                                                                                                                                                                                                                                                                              |
| % of Overlap with Flood Zone 2                                      | N/A                                                                                                                                                                                                                                                                                                                             |
| % of Overlap with Flood Zone 3                                      | N/A                                                                                                                                                                                                                                                                                                                             |
| Statutory consultee comment on Flood Risk<br>(Environment Agency)   | No comment from Environment Agency                                                                                                                                                                                                                                                                                              |
| Surface Water Flood Risk                                            | Yes                                                                                                                                                                                                                                                                                                                             |
| Proximity to closest Designated Site (SAC, SPA, SSSI)               | 0km + 5km                                                                                                                                                                                                                                                                                                                       |
| Statutory consultee comment on Designated Site (SAC, SPA, SSSI)     | No comment from Natural England                                                                                                                                                                                                                                                                                                 |
| Impact on the Strategic Highway Network                             | Moderate                                                                                                                                                                                                                                                                                                                        |
| Statutory comments on Highway Network (Highways<br>England)         | Less than 3kms, however number of trips to reach multiple SRn are less than 40. Hence, moderate impact:                                                                                                                                                                                                                         |
| Impact on the Local Highway Network                                 | Moderate                                                                                                                                                                                                                                                                                                                        |
| Impact on the Local Road Network                                    | Moderate                                                                                                                                                                                                                                                                                                                        |
| Statutory comments on Highway Network (Lincolnshire County Council) | Church Lane single track restricted byway. Surfaced to bend only. No footways/kerbing/drainage. Would require bringing up to adoptable standard to point of access. Improvements to link to PROW. SW flood issues. Church Lane jnc with Grantham Road vis ok. FW provision to Grantham ok with good access to shops and school. |
| Does the site have suitable access                                  | Part                                                                                                                                                                                                                                                                                                                            |
| Site Affected by Minerals and Waste Policy                          | No                                                                                                                                                                                                                                                                                                                              |
| Minerals and Waste Policy Code                                      | N/A                                                                                                                                                                                                                                                                                                                             |
| Statutory consultee comment on Minerals and Waste                   | No comment from Lincolnshire County Council                                                                                                                                                                                                                                                                                     |